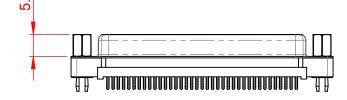

.XX ±0.13 .XXX ±0.10

5.8

NOTES:

MATERIAL:

HOUSING: THERMOPLASTIC POLYESTER, UL94V-0 SHELL: STEEL, TIN PLATED CONTACT: COPPER ALLOY, 15µ GOLD PLATED

OPERATING TEMPERATURE: -55°C ~ 85°C

CURRENT RATING: 3A PER CONTACT CONTACT RESISTANCE: 25mΩ MAX. INSULATOR RESISTANCE: 5000MΩ min. DIELECTRIC WITHSTANDING VOLTAGE: 1000V AC rms