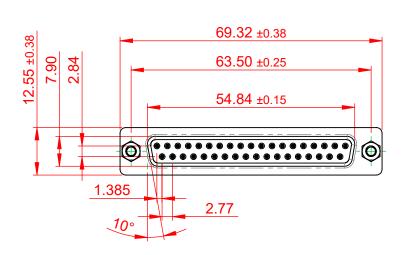

.XX ±0.13 .XXX ±0.10

5.8

NOTES:

MATERIAL:

HOUSING: THERMOPLASTIC POLYESTER, UL94V-0 SHELL: STEEL, TIN PLATED CONTACT: COPPER ALLOY, 15µ GOLD PLATED

OPERATING TEMPERATURE: -55°C ~ 85°C

CURRENT RATING: 3A PER CONTACT CONTACT RESISTANCE: 25mΩ MAX. INSULATOR RESISTANCE: 5000MΩ min. DIELECTRIC WITHSTANDING VOLTAGE: 1000V AC rms