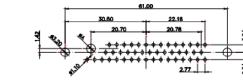

| YOUR CONNECTION TO QUALITY & SERVICE |                                                                                                                                               | PART NUMBER: 628W9W4                 | 4-322-2N2        | 1     |

5W5 Male

5W5 Female



47.05

23.53

8W8 Male





11W1 Male/Female



| <b>F</b> #HS |
|--------------|
| COMPLIANT    |



8W8 Female









 
 TOLERANCE UNLESS OTHERWISE
 THIS IS A C.A.D. GENERATED DRAWING DO NOT MAKE MANUAL REVISIONS TO MASTER.

 .X
 ±0.25







25W3 Male









36W4 Female



13W3 Male











13W6 Male



43W2 Male





.XX ±0.13 .XXX ±0.05

9W4 Female

13W3 Female





47W1 Female



17W5 Male

COMPLIANT





2.77



33



2.77

11.08



|                                                                  |                                      |                                                                                                                                                                                                                  |                                 | SW REFERENCE NO.: 628 COMBO ASSEMBLY |       |  |
|------------------------------------------------------------------|--------------------------------------|------------------------------------------------------------------------------------------------------------------------------------------------------------------------------------------------------------------|---------------------------------|--------------------------------------|----