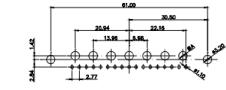

|  | COMBINATION D-SUB                    |                                                                                                                                       | SW REFERENCE NO.: 628 COMBO ASSEMBLY |                    |       |  |
|--|--------------------------------------|---------------------------------------------------------------------------------------------------------------------------------------|--------------------------------------|--------------------|-------|--|
|  |                                      |                                                                                                                                       | DRAWN: C.B                           | DATE: JAN. 01/2019 |       |  |
|  |                                      |                                                                                                                                       | CHECKED:                             | DATE:              |       |  |
|  | EDAC INC                             | THESE DRAWINGS AND SPECIFICATIONS<br>ARE THE PROPERTY OF EDAC INC.,AND                                                                | SCALE: (IN C.A.D. 1:1)               | SHEET 1 OF         | 4     |  |
|  | TORONTO, ONTARIO<br>CANADA           | SHALL NOT BE REPRODUCED, OR COPIED<br>OR USED AS THE BASIS FOR THE<br>MANUFACTURE OR SALE OF APPARATUS<br>WITHOUT WRITTEN PERMISSION. | DRAWING NUMBER: 628W9W4-322-2N2      |                    | ISSUE |  |
|  | YOUR CONNECTION TO QUALITY & SERVICE |                                                                                                                                       | PART NUMBER: 628W9W4                 | 4-322-2N2          | 1     |  |