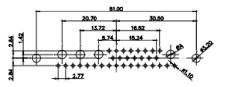

5W5 Male

5W5 Female

47.05

23.53

8W8 Male

11W1 Male/Female

| <b>F</b> #HS |
|--------------|
| COMPLIANT    |

8W8 Female