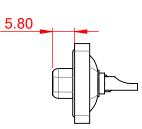

|  | COMBINATION D-SUB                    |                                                                                                                                       | SW REFERENCE NO.: 628 COMBO ASSEMBLY |                    |       |  |
|--|--------------------------------------|---------------------------------------------------------------------------------------------------------------------------------------|--------------------------------------|--------------------|-------|--|
|  |                                      |                                                                                                                                       | DRAWN: C.B                           | DATE: JAN. 01/2019 |       |  |
|  |                                      |                                                                                                                                       | CHECKED:                             | DATE:              |       |  |
|  | EDAC INC                             | THESE DRAWINGS AND SPECIFICATIONS<br>ARE THE PROPERTY OF EDAC INC.,AND                                                                | SCALE: (IN C.A.D. 1:1)               | SHEET 1 OF         | 4     |  |
|  | TORONTO, ONTARIO<br>CANADA           | SHALL NOT BE REPRODUCED, OR COPIED<br>OR USED AS THE BASIS FOR THE<br>MANUFACTURE OR SALE OF APPARATUS<br>WITHOUT WRITTEN PERMISSION. | DRAWING NUMBER: 628W9W4-322-2N2      |                    | ISSUE |  |
|  | YOUR CONNECTION TO QUALITY & SERVICE |                                                                                                                                       | PART NUMBER: 628W9W4                 | 4-322-2N2          | 1     |  |