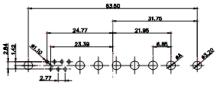

| YOUR CONNECTION TO QUALITY & SERVICE |                                                                                                                                               | PART NUMBER: 628W9W4                 | 4-322-2N2        | 1     |

5W5 Male

5W5 Female



47.05

23.53

8W8 Male





11W1 Male/Female



| <b>F</b> #HS |
|--------------|
| COMPLIANT    |



8W8 Female









 
 TOLERANCE UNLESS OTHERWISE
 THIS IS A C.A.D. GENERATED DRAWING DO NOT MAKE MANUAL REVISIONS TO MASTER.

 .X
 ±0.25







25W3 Male









36W4 Female



13W3 Male











13W6 Male



43W2 Male





.XX ±0.13 .XXX ±0.05

9W4 Female

13W3 Female





47W1 Female



17W5 Male

COMPLIANT





2.77



33



2.77

11.08



|                                                                  |                                      |                                                                                                                                                                                                                  |                                 | SW REFERENCE NO.: 628 COMBO ASSEMBLY |       |  |
|------------------------------------------------------------------|--------------------------------------|------------------------------------------------------------------------------------------------------------------------------------------------------------------------------------------------------------------|-----