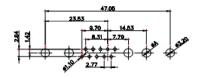

| YOUR CONNECTION TO QUALITY & SERVICE |                                                                                                                                               | PART NUMBER: 628W9W4                 | 4-322-2N2        | 1     |

5W5 Male

5W5 Female



47.05

23.53

8W8 Male





11W1 Male/Female



| <b>F</b> #HS |
|--------------|
| COMPLIANT    |



8W8 Female









 
 TOLERANCE UNLESS OTHERWISE
 THIS IS A C.A.D. GENERATED DRAWING DO NOT MAKE MANUAL REVISIONS TO MASTER.

 .X
 ±0.25







25W3 Male









36W4 Female



13W3 Male











13W6 Male



43W2 Male





.XX ±0.13 .XXX ±0.05

9W4 Female

13W3 Female





47W1 Female



17W5 Male

COMPLIANT





2.77



33



2.77

11.08



|                                                                  |                                      |                                                                                                                                                                                                                  |                                 | SW REFERENCE NO.: 628 COMBO ASSEMBLY |       |  |
|------------------------------------------------------------------|--------------------------------------|-----------------------------------------------------------------------------------------------------------------------------------------