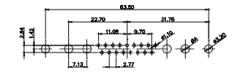

11.08

|                                                                  |                                      |                                                                                                                                                                                                                  |                                 | SW REFERENCE NO.: 628 COMBO ASSEMBLY |       |  |
|------------------------------------------------------------------|--------------------------------------|------------------------------------------------------------------------------------------------------------------------------------------------------------------------------------------------------------------|---------------------------------|--------------------------------------|-------|--|
|                                                                  | COMBINATION                          | DRAWN: C.B                                                                                                                                                                                                       | DATE: JAN. 01/20                | 19                                   |       |  |
|                                                                  |                                      |                                                                                                                                                                                                                  | CHECKED:                        | DATE:                                |       |  |
| THIS SERIES FULLY CONFORMS TO                                    | EDAC INC                             | THESE DRAWINGS AND SPECIFICATIONS<br>ARE THE PROPERTY OF EDAC INC., AND<br>SHALL NOT BE REPRODUCED, OR COPIED<br>OR USED AS THE BASIS FOR THE<br>MANUFACTURE OR SALE OF APPARATUS<br>WITHOUT WRITTEN PERMISSION. | SCALE: N.T.S                    | SHEET 4 OF                           | 4     |  |
| THE EUROPEAN UNION DIRECTIVES<br>2011/65/EU FOR R₀HS COMPLIANCY. | YOUR CONNECTION TO QUALITY & SERVICE |                                                                                                                                                                                                                  | DRAWING NUMBER: 628W9W4-322-2N2 |                                      | ISSUE |  |
|                                                                  |                                      |                                                                                                                                                                                                                  | PART NUMBER: 628W9W             | 4-322-2N2                            | 1     |  |