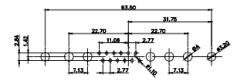

9W4 Female

13W3 Female

47W1 Female

17W5 Male

COMPLIANT

2.77

33

2.77

11.08

|                                                                  |                                      |                                                                                                                                                                                                                  |                                 | SW REFERENCE NO.: 628 COMBO ASSEMBLY |       |  |
|------------------------------------------------------------------|--------------------------------------|------------------------------------------------------------------------------------------------------------------------------------------------------------------------------------------------------------------|---------------------------------|--------------------------------------|-------|--|
|                                                                  | COMBINATION                          | DRAWN: C.B                                                                                                                                                                                                       | DATE: JAN. 01/20                | 19                                   |       |  |
|                                                                  |                                      |                                                                                                                                                                                                                  | CHECKED:                        | DATE:                                |       |  |
| THIS SERIES FULLY CONFORMS TO                                    | EDAC INC                             | THESE DRAWINGS AND SPECIFICATIONS<br>ARE THE PROPERTY OF EDAC INC., AND<br>SHALL NOT BE REPRODUCED, OR COPIED<br>OR USED AS THE BASIS FOR THE<br>MANUFACTURE OR SALE OF APPARATUS<br>WITHOUT WRITTEN PERMISSION. | SCALE: N.T.S                    | SHEET 4 OF                           | 4     |  |
| THE EUROPEAN UNION DIRECTIVES<br>2011/65/EU FOR R₀HS COMPLIANCY. | YOUR CONNECTION TO QUALITY & SERVICE |                                                                                                                                                                                                                  | DRAWING NUMBER: 628W9W4-322-2N2 |                                      | ISSUE |  |
|                                                                  |                                      |                                                                                                                                                                                                                  | PART NUMBER: 628W9W             | 4-322-2N2                            | 1     |  |