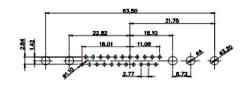

9W4 Female

13W3 Female

47W1 Female

17W5 Male

COMPLIANT

2.77

33

2.77

11.08

|                                                                  |                                      |                                                                                                                                                                                                                  |                                 | SW REFERENCE NO.: 628 COMBO ASSEMBLY |       |  |
|------------------------------------------------------------------|--------------------------------------|------------------------------------------------------------------------------------------------------------------------------------------------------------------------------------------------------------------|---------------------------------|--------------------------------------|-------|--|
|                                                                  | COMBINATION                          | DRAWN: C.B                                                                                                                                                                                                       | DATE: JAN. 01/20                | 19                                   |       |  |
|                                                                  |                                      |                                                                                                                                                                                                                  | CHECKED:                        | DATE:                                |       |  |
| THIS SERIES FULLY CONFORMS TO                                    | EDAC INC                             | THESE DRAWINGS AND SPECIFICATIONS<br>ARE THE PROPERTY OF EDAC INC., AND<br>SHALL NOT BE REPRODUCED, OR COPIED<br>OR USED AS THE BASIS FOR THE<br>MANUFACTURE OR SALE OF APPARATUS<br>WITHOUT WRITTEN PERMISSION. | SCALE: N.T.S                    | SHEET 4 OF                           | 4     |  |
| THE EUROPEAN UNION DIRECTIVES<br>2011/65/EU FOR R₀HS COMPLIANCY. | YOUR CONNECTION TO QUALITY & SERVICE |                                                                                                                                                                                                                  | DRAWING NUMBER: 628W9W4-322-2N2 |                                      | ISSUE |  |
|                                                                  |                                      |                                                                                                                                                                                                                  | PART NUMBER: 628W9W             | 4-322-2N2                            | 1     |  |