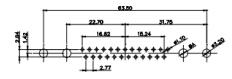

THIS IS A C.A.D. GENERATED DRAWING TOLERANCE UNLESS OTHERWISE SPECIFIED DO NOT MAKE MANUAL REVISIONS TO MASTER.

.X ±0.25

.XX ±0.13 .XXX ±0.05

**ISSUE NUMBER** 

ORIGINAL

(1)

NOTES:

MATERIAL: HOUSING: THERMOPLASTIC POLYESTER, UL94V-0 SHELL: STEEL, NICKEL PLATED

CONTACT: COPPER ALLOY, 15µ GOLD PLATING

OPERATING TEMPERATURE: -55°C ~ 125°C

SIGNAL CONTACT CURRENT RATING: 5A PER CONTACT SIGNAL CONTACT RESISTANCE: 10mQ MAX. INSULATOR RESISTANCE: 5000MΩ min. DIELECTRIC WITHSTANDING VOLTAGE: 1000V AC rms