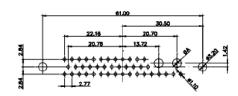

5W5 Male

5W5 Female

47.05

23.53

8W8 Male

11W1 Male/Female

| <b>F</b> #HS |
|--------------|
| COMPLIANT    |

8W8 Female