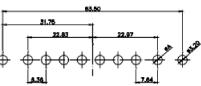

|  | COMBINATION D-SUB                    |                                                                                                                                       | SW REFERENCE NO.: 628 COMBO ASSEMBLY |                    |       |  |
|--|--------------------------------------|---------------------------------------------------------------------------------------------------------------------------------------|--------------------------------------|--------------------|-------|--|
|  |                                      |                                                                                                                                       | DRAWN: C.B                           | DATE: JAN. 01/2019 |       |  |
|  |                                      |                                                                                                                                       | CHECKED:                             | DATE:              |       |  |
|  | EDAC INC                             | THESE DRAWINGS AND SPECIFICATIONS<br>ARE THE PROPERTY OF EDAC INC.,AND                                                                | SCALE: (IN C.A.D. 1:1)               | SHEET 1 OF         | 4     |  |
|  | TORONTO, ONTARIO<br>CANADA           | SHALL NOT BE REPRODUCED, OR COPIED<br>OR USED AS THE BASIS FOR THE<br>MANUFACTURE OR SALE OF APPARATUS<br>WITHOUT WRITTEN PERMISSION. | DRAWING NUMBER: 628W9W4-322-2N2      |                    | ISSUE |  |
|  | YOUR CONNECTION TO QUALITY & SERVICE |                                                                                                                                       | PART NUMBER: 628W9W4                 | 4-322-2N2          | 1     |  |