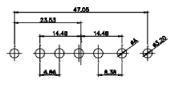

5W5 Male

5W5 Female

47.05

23.53

8W8 Male

11W1 Male/Female

| <b>F</b> #HS |
|--------------|
| COMPLIANT    |

8W8 Female