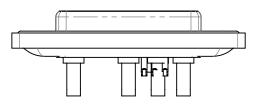

|  | COMBINATION D-SUB                    |                                                                                                                                       | SW REFERENCE NO.: 628 COMBO ASSEMBLY |                    |       |  |
|--|--------------------------------------|---------------------------------------------------------------------------------------------------------------------------------------|--------------------------------------|--------------------|-------|--|
|  |                                      |                                                                                                                                       | DRAWN: C.B                           | DATE: JAN. 01/2019 |       |  |
|  |                                      |                                                                                                                                       | CHECKED:                             | DATE:              |       |  |
|  | EDAC INC                             | THESE DRAWINGS AND SPECIFICATIONS<br>ARE THE PROPERTY OF EDAC INC.,AND                                                                | SCALE: (IN C.A.D. 1:1)               | SHEET 1 OF         | 4     |  |
|  | TORONTO, ONTARIO<br>CANADA           | SHALL NOT BE REPRODUCED, OR COPIED<br>OR USED AS THE BASIS FOR THE<br>MANUFACTURE OR SALE OF APPARATUS<br>WITHOUT WRITTEN PERMISSION. | DRAWING NUMBER: 628W9W4-322-2N2      |                    | ISSUE |  |
|  | YOUR CONNECTION TO QUALITY & SERVICE |                                                                                                                                       | PART NUMBER: 628W9W4                 | 4-322-2N2          | 1     |  |