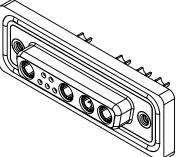

|  | COMBINATION D-SUB                    |                                                                                                                                       | SW REFERENCE NO.: 628 COMBO ASSEMBLY |                    |       |  |
|--|--------------------------------------|---------------------------------------------------------------------------------------------------------------------------------------|--------------------------------------|--------------------|-------|--|
|  |                                      |                                                                                                                                       | DRAWN: C.B                           | DATE: JAN. 01/2019 |       |  |
|  |                                      |                                                                                                                                       | CHECKED:                             | DATE:              |       |  |
|  | EDAC INC                             | THESE DRAWINGS AND SPECIFICATIONS<br>ARE THE PROPERTY OF EDAC INC.,AND                                                                | SCALE: (IN C.A.D. 1:1)               | SHEET 1 OF         | 4     |  |
|  | TORONTO, ONTARIO<br>CANADA           | SHALL NOT BE REPRODUCED, OR COPIED<br>OR USED AS THE BASIS FOR THE<br>MANUFACTURE OR SALE OF APPARATUS<br>WITHOUT WRITTEN PERMISSION. | DRAWING NUMBER: 628W9W4-322-2N2      |                    | ISSUE |  |
|  | YOUR CONNECTION TO QUALITY & SERVICE |                                                                                                                                       | PART NUMBER: 628W9W4                 | 4-322-2N2          | 1     |  |