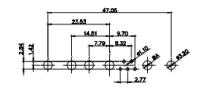

|  | COMBINATION D-SUB                    |                                                                                                                                       | SW REFERENCE NO.: 628 COMBO ASSEMBLY |                    |       |  |
|--|--------------------------------------|---------------------------------------------------------------------------------------------------------------------------------------|--------------------------------------|--------------------|-------|--|
|  |                                      |                                                                                                                                       | DRAWN: C.B                           | DATE: JAN. 01/2019 |       |  |
|  |                                      |                                                                                                                                       | CHECKED:                             | DATE:              |       |  |
|  | EDAC INC                             | THESE DRAWINGS AND SPECIFICATIONS<br>ARE THE PROPERTY OF EDAC INC.,AND                                                                | SCALE: (IN C.A.D. 1:1)               | SHEET 1 OF         | 4     |  |
|  | TORONTO, ONTARIO<br>CANADA           | SHALL NOT BE REPRODUCED, OR COPIED<br>OR USED AS THE BASIS FOR THE<br>MANUFACTURE OR SALE OF APPARATUS<br>WITHOUT WRITTEN PERMISSION. | DRAWING NUMBER: 628W9W4-322-2N2      |                    | ISSUE |  |
|  | YOUR CONNECTION TO QUALITY & SERVICE |                                                                                                                                       | PART NUMBER: 628W9W4                 | 4-322-2N2          | 1     |  |