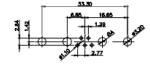

| YOUR CONNECTION TO QUALITY & SERVICE |                                                                                                                                               | PART NUMBER: 628W9W4                 | 4-322-2N2        | 1     |

5W5 Male

5W5 Female



47.05

23.53

8W8 Male





11W1 Male/Female



| <b>F</b> #HS |
|--------------|
| COMPLIANT    |



8W8 Female









 
 TOLERANCE UNLESS OTHERWISE
 THIS IS A C.A.D. GENERATED DRAWING DO NOT MAKE MANUAL REVISIONS TO MASTER.

 .X
 ±0.25







25W3 Male









36W4 Female



13W3 Male











13W6 Male



43W2 Male





.XX ±0.13 .XXX ±0.05

9W4 Female

13W3 Female





47W1 Female



17W5 Male

COMPLIANT





2.77



33



2.77

11.08



|                                                                  |                                      |                                                                                                                                                                                                                  |                                 | SW REFERENCE NO.: 628