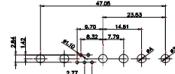

5W5 Male

5W5 Female

47.05

23.53

8W8 Male

11W1 Male/Female

| <b>F</b> #HS |
|--------------|
| COMPLIANT    |

8W8 Female