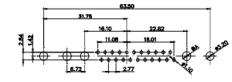

11.08

|                                                                  |                                      |                                                                                                                                                                                                                  |                                 | SW REFERENCE NO.: 628 COMBO ASSEMBLY |       |  |
|------------------------------------------------------------------|--------------------------------------|------------------------------------------------------------------------------------------------------------------------------------------------------------------------------------------------------------------|---------------------------------|--------------------------------------|-------|--|
|                                                                  | COMBINATION                          | DRAWN: C.B                                                                                                                                                                                                       | DATE: JAN. 01/20                | 19                                   |       |  |
|                                                                  |                                      |                                                                                                                                                                                                                  | CHECKED:                        | DATE:                                |       |  |
| THIS SERIES FULLY CONFORMS TO                                    | EDAC INC                             | THESE DRAWINGS AND SPECIFICATIONS<br>ARE THE PROPERTY OF EDAC INC., AND<br>SHALL NOT BE REPRODUCED, OR COPIED<br>OR USED AS THE BASIS FOR THE<br>MANUFACTURE OR SALE OF APPARATUS<br>WITHOUT WRITTEN PERMISSION. | SCALE: N.T.S                    | SHEET 4 OF                           | 4     |  |
| THE EUROPEAN UNION DIRECTIVES<br>2011/65/EU FOR R₀HS COMPLIANCY. | YOUR CONNECTION TO QUALITY & SERVICE |                                                                                                                                                                                                                  | DRAWING NUMBER: 628W9W4-322-2N2 |                                      | ISSUE |  |
|                                                                  |                                      |                                                                                                                                                                                                                  | PART NUMBER: 628W9W             | 4-322-2N2                            | 1     |  |