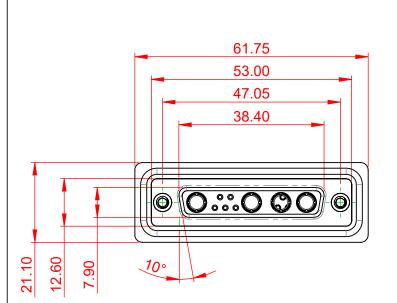

THIS IS A C.A.D. GENERATED DRAWING TOLERANCE UNLESS OTHERWISE SPECIFIED DO NOT MAKE MANUAL REVISIONS TO MASTER.

.X ±0.25

.XX ±0.13 .XXX ±0.05

**ISSUE NUMBER** 

ORIGINAL

(1)

NOTES:

MATERIAL: HOUSING: THERMOPLASTIC POLYESTER, UL94V-0 SHELL: STEEL, NICKEL PLATED

CONTACT: COPPER ALLOY, 15µ GOLD PLATING

OPERATING TEMPERATURE: -55°C ~ 125°C

SIGNAL CONTACT CURRENT RATING: 5A PER CONTACT SIGNAL CONTACT RESISTANCE: 10mQ MAX. INSULATOR RESISTANCE: 5000MΩ min. DIELECTRIC WITHSTANDING VOLTAGE: 1000V AC rms

|  | COMBINATION D-SUB                    |                                                                                                                                       | SW REFERENCE NO.: 628 COMBO ASSEMBLY |                    |       |  |
|--|--------------------------------------|---------------------------------------------------------------------------------------------------------------------------------------|--------------------------------------|--------------------|-------|--|
|  |                                      |                                                                                                                                       | DRAWN: C.B                           | DATE: JAN. 01/2019 |       |  |
|  |                                      |                                                                                                                                       | CHECKED:                             | DATE:              |       |  |
|  | EDAC INC                             | THESE DRAWINGS AND SPECIFICATIONS<br>ARE THE PROPERTY OF EDAC INC.,AND                                                                | SCALE: (IN C.A.D. 1:1)               | SHEET 1 OF         | 4     |  |
|  | TORONTO, ONTARIO<br>CANADA           | SHALL NOT BE REPRODUCED, OR COPIED<br>OR USED AS THE BASIS FOR THE<br>MANUFACTURE OR SALE OF APPARATUS<br>WITHOUT WRITTEN PERMISSION. | DRAWING NUMBER: 628W9W4-322-2N2      |                    | ISSUE |  |
|  | YOUR CONNECTION TO QUALITY & SERVICE |                                                                                                                                       | PART NUMBER: 628W9W4                 | 4-322-2N2          | 1     |  |