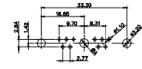

THIS IS A C.A.D. GENERATED DRAWING TOLERANCE UNLESS OTHERWISE SPECIFIED DO NOT MAKE MANUAL REVISIONS TO MASTER.

.X ±0.25

.XX ±0.13 .XXX ±0.05

**ISSUE NUMBER** 

ORIGINAL

(1)

NOTES:

MATERIAL: HOUSING: THERMOPLASTIC POLYESTER, UL94V-0 SHELL: STEEL, NICKEL PLATED

CONTACT: COPPER ALLOY, 15µ GOLD PLATING

OPERATING TEMPERATURE: -55°C ~ 125°C

SIGNAL CONTACT CURRENT RATING: 5A PER CONTACT SIGNAL CONTACT RESISTANCE: 10mQ MAX. INSULATOR RESISTANCE: 5000MΩ min. DIELECTRIC WITHSTANDING VOLTAGE: 1000V AC rms