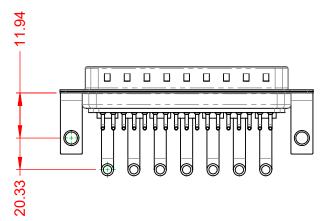

.XX ±0.13 .XXX ±0.05

DIELECTRIC WITHSTANDING VOLTAGE: 1000V AC rms

|             | COMBINATION D-SUB |                                                                                                                                       | SW REFERENCE NO.: 629 COMBO ASSEMBLY |                  |       |
|-------------|-------------------|---------------------------------------------------------------------------------------------------------------------------------------|--------------------------------------|------------------|-------|
|             |                   |                                                                                                                                       | DRAWN: C.B                           | DATE: JAN. 01/20 | 19    |
|             |                   |                                                                                                                                       | CHECKED:                             | DATE:            |       |
| то          | EDAC INC          | THESE DRAWINGS AND SPECIFICATIONS<br>ARE THE PROPERTY OF EDAC INC.,AND                                                                | SCALE: (IN C.A.D. 1:1)               | SHEET 1 OF       | 2     |
| VES<br>ICY. |                   | SHALL NOT BE REPRODUCED, OR COPIED<br>OR USED AS THE BASIS FOR THE<br>MANUFACTURE OR SALE OF APPARATUS<br>WITHOUT WRITTEN PERMISSION. | DRAWING NUMBER: 629-24W7650-314      |                  | ISSUE |
|             |                   |                                                                                                                                       | PART NUMBER: 629-24W                 | 7650-3T4         | 1     |