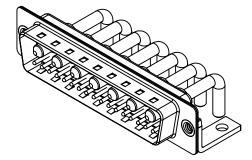

## NOTES:

MATERIAL: HOUSING: SHELL: CONTACT:

**OPERATING TEMPERATURE:** 

THERMOPLASTIC POLYESTER, UL94V-0 STEEL, TIN PLATED COPPER ALLOY, 30µ" GOLD PLATED

POWER/CO-AX CONTACT RATING:30A (CURRENT)(IF PRESENT)SIGNAL CONTACT CURRENT RATING:5A PER CONTACTSIGNAL CONTACT RESISTANCE: $10m\Omega$  MAX.INSULATOR RESISTANCE: $5000M\Omega$  min.DIELECTRICDIELECTRIC

.XX ±0.13 .XXX ±0.05

DIELECTRIC WITHSTANDING VOLTAGE: 1000V AC rms

|             | COMBINATION D-SUB |                                                                                                                                       | SW REFERENCE NO.: 629 COMBO ASSEMBLY |                  |       |
|-------------|-------------------|---------------------------------------------------------------------------------------------------------------------------------------|--------------------------------------|------------------|-------|
|             |                   |                                                                                                                                       | DRAWN: C.B                           | DATE: JAN. 01/20 | 19    |
|             |                   |                                                                                                                                       | CHECKED:                             | DATE:            |       |
| то          | EDAC INC          | THESE DRAWINGS AND SPECIFICATIONS<br>ARE THE PROPERTY OF EDAC INC.,AND                                                                | SCALE: (IN C.A.D. 1:1)               | SHEET 1 OF       | 2     |
| VES<br>ICY. |                   | SHALL NOT BE REPRODUCED, OR COPIED<br>OR USED AS THE BASIS FOR THE<br>MANUFACTURE OR SALE OF APPARATUS<br>WITHOUT WRITTEN PERMISSION. | DRAWING NUMBER: 629-24W7650-314      |                  | ISSUE |
|             |                   |                                                                                                                                       | PART NUMBER: 629-24W                 | 7650-3T4         | 1     |