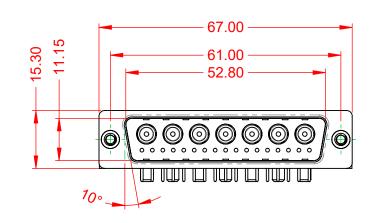

.XX ±0.13 .XXX ±0.05

DIELECTRIC WITHSTANDING VOLTAGE: 1000V AC rms

|             | COMBINATION D-SUB |                                                                                                                                       | SW REFERENCE NO.: 629 COMBO ASSEMBLY |                  |       |
|-------------|-------------------|---------------------------------------------------------------------------------------------------------------------------------------|--------------------------------------|------------------|-------|
|             |                   |                                                                                                                                       | DRAWN: C.B                           | DATE: JAN. 01/20 | 19    |
|             |                   |                                                                                                                                       | CHECKED:                             | DATE:            |       |
| то          | EDAC INC          | THESE DRAWINGS AND SPECIFICATIONS<br>ARE THE PROPERTY OF EDAC INC.,AND                                                                | SCALE: (IN C.A.D. 1:1)               | SHEET 1 OF       | 2     |
| VES<br>ICY. |                   | SHALL NOT BE REPRODUCED, OR COPIED<br>OR USED AS THE BASIS FOR THE<br>MANUFACTURE OR SALE OF APPARATUS<br>WITHOUT WRITTEN PERMISSION. | DRAWING NUMBER: 629-24W7650-314      |                  | ISSUE |
|             |                   |                                                                                                                                       | PART NUMBER: 629-24W                 | 7650-3T4         | 1     |