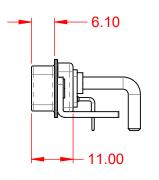

.XX ±0.13 .XXX ±0.05

DIELECTRIC WITHSTANDING VOLTAGE: 1000V AC rms

|             | COMBINATION D-SUB |                                                                                                                                       | SW REFERENCE NO.: 629 COMBO ASSEMBLY |                  |       |
|-------------|-------------------|---------------------------------------------------------------------------------------------------------------------------------------|--------------------------------------|------------------|-------|
|             |                   |                                                                                                                                       | DRAWN: C.B                           | DATE: JAN. 01/20 | 19    |
|             |                   |                                                                                                                                       | CHECKED:                             | DATE:            |       |
| то          | EDAC INC          | THESE DRAWINGS AND SPECIFICATIONS<br>ARE THE PROPERTY OF EDAC INC.,AND                                                                | SCALE: (IN C.A.D. 1:1)               | SHEET 1 OF       | 2     |
| VES<br>ICY. |                   | SHALL NOT BE REPRODUCED, OR COPIED<br>OR USED AS THE BASIS FOR THE<br>MANUFACTURE OR SALE OF APPARATUS<br>WITHOUT WRITTEN PERMISSION. | DRAWING NUMBER: 629-24W7650-314      |                  | ISSUE |
|             |                   |                                                                                                                                       | PART NUMBER: 629-24W                 | 7650-3T4         | 1     |