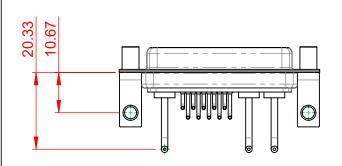

.XX ±0.13

.XXX ±0.05

|                    | COMBINATION D-SUB                   |                                                                                                                                                                                                                | SW REFERENCE NO.: 630 COMBO ASSEMBLY |                  |       |
|--------------------|-------------------------------------|----------------------------------------------------------------------------------------------------------------------------------------------------------------------------------------------------------------|--------------------------------------|------------------|-------|
|                    |                                     |                                                                                                                                                                                                                | DRAWN: C.B                           | DATE: JAN. 01/20 | 19    |
|                    |                                     |                                                                                                                                                                                                                | CHECKED:                             | DATE:            |       |
| YOUR CONNECTION TO | EDAC INC                            | THESE DRAWINGS AND SPECIFICATIONS<br>ARE THE PROPERTY OF EDAC INC.,AND<br>SHALL NOT BE REPRODUCED,OR COPIED<br>OR USED AS THE BASIS FOR THE<br>MANUFACTURE OR SALE OF APPARATUS<br>WITHOUT WRITTEN PERMISSION. | SCALE: (IN C.A.D. 1:1)               | SHEET 1 OF       | 2     |
|                    | TORONTO, ONTARIO<br>CANADA          |                                                                                                                                                                                                                | DRAWING NUMBER: 630-13W3250-1N6      |                  | ISSUE |
|                    | OUR CONNECTION TO QUALITY & SERVICE |                                                                                                                                                                                                                | PART NUMBER: 630-13W                 | 3250-1N6         | 1     |