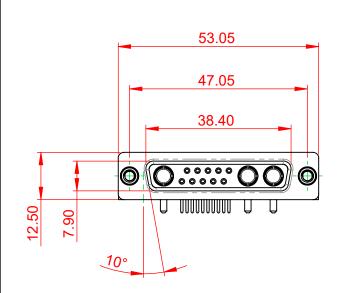

.XX ±0.13

.XXX ±0.05

|                    | COMBINATION D-SUB                   |                                                                                                                                                                                                                | SW REFERENCE NO.: 630 COMBO ASSEMBLY |                  |       |
|--------------------|-------------------------------------|----------------------------------------------------------------------------------------------------------------------------------------------------------------------------------------------------------------|--------------------------------------|------------------|-------|
|                    |                                     |                                                                                                                                                                                                                | DRAWN: C.B                           | DATE: JAN. 01/20 | 19    |
|                    |                                     |                                                                                                                                                                                                                | CHECKED:                             | DATE:            |       |
| YOUR CONNECTION TO | EDAC INC                            | THESE DRAWINGS AND SPECIFICATIONS<br>ARE THE PROPERTY OF EDAC INC.,AND<br>SHALL NOT BE REPRODUCED,OR COPIED<br>OR USED AS THE BASIS FOR THE<br>MANUFACTURE OR SALE OF APPARATUS<br>WITHOUT WRITTEN PERMISSION. | SCALE: (IN C.A.D. 1:1)               | SHEET 1 OF       | 2     |
|                    | TORONTO, ONTARIO<br>CANADA          |                                                                                                                                                                                                                | DRAWING NUMBER: 630-13W3250-1N6      |                  | ISSUE |
|                    | OUR CONNECTION TO QUALITY & SERVICE |                                                                                                                                                                                                                | PART NUMBER: 630-13W                 | 3250-1N6         | 1     |