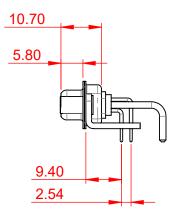

.XX ±0.13

.XXX ±0.05

|                    | COMBINATION D-SUB                   |                                                                                                                                                                                                                | SW REFERENCE NO.: 630 COMBO ASSEMBLY |                  |       |
|--------------------|-------------------------------------|----------------------------------------------------------------------------------------------------------------------------------------------------------------------------------------------------------------|--------------------------------------|------------------|-------|
|                    |                                     |                                                                                                                                                                                                                | DRAWN: C.B                           | DATE: JAN. 01/20 | 19    |
|                    |                                     |                                                                                                                                                                                                                | CHECKED:                             | DATE:            |       |
| YOUR CONNECTION TO | EDAC INC                            | THESE DRAWINGS AND SPECIFICATIONS<br>ARE THE PROPERTY OF EDAC INC.,AND<br>SHALL NOT BE REPRODUCED,OR COPIED<br>OR USED AS THE BASIS FOR THE<br>MANUFACTURE OR SALE OF APPARATUS<br>WITHOUT WRITTEN PERMISSION. | SCALE: (IN C.A.D. 1:1)               | SHEET 1 OF       | 2     |
|                    | TORONTO, ONTARIO<br>CANADA          |                                                                                                                                                                                                                | DRAWING NUMBER: 630-13W3250-1N6      |                  | ISSUE |
|                    | OUR CONNECTION TO QUALITY & SERVICE |                                                                                                                                                                                                                | PART NUMBER: 630-13W                 | 3250-1N6         | 1     |