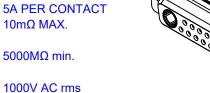

## NOTES:

MATERIAL: HOUSING: SHELL: CONTACT:

THERMOPLASTIC POLYESTER, UL94V-0 STEEL, TIN PLATED COPPER ALLOY, GOLD FLASH PLATED

OPERATING TEMPERATURE:

.XX ±0.13

.XXX ±0.05

POWER/CO-AX CONTACT RATING:40A (CURRENT)(IF PRESENT)SIGNAL CONTACT CURRENT RATING:5A PER CONTACTSIGNAL CONTACT RESISTANCE:10mΩ MAX.

INSULATOR RESISTANCE: DIELECTRIC WITHSTANDING VOLTAGE:

|               | COMBINATION D-SUB                    |                                                                                                                                                                                                                | SW REFERENCE NO.: 630 COMBO ASSEMBLY |                  |       |
|---------------|--------------------------------------|----------------------------------------------------------------------------------------------------------------------------------------------------------------------------------------------------------------|--------------------------------------|------------------|-------|
|               |                                      |                                                                                                                                                                                                                | DRAWN: C.B                           | DATE: JAN. 01/20 | 19    |
|               |                                      |                                                                                                                                                                                                                | CHECKED:                             | DATE:            |       |
|               | EDAC INC                             | THESE DRAWINGS AND SPECIFICATIONS<br>ARE THE PROPERTY OF EDAC INC.,AND<br>SHALL NOT BE REPRODUCED,OR COPIED<br>OR USED AS THE BASIS FOR THE<br>MANUFACTURE OR SALE OF APPARATUS<br>WITHOUT WRITTEN PERMISSION. | SCALE: (IN C.A.D. 1:1)               | SHEET 1 OF       | 2     |
| YOUR CONNECTI | TORONTO, ONTARIO<br>CANADA           |                                                                                                                                                                                                                | DRAWING NUMBER: 630-17W2240-4T3      |                  | ISSUE |
|               | YOUR CONNECTION TO QUALITY & SERVICE |                                                                                                                                                                                                                | PART NUMBER: 630-17W2                | 2240-4T3         | 1     |