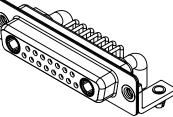

## NOTES:

MATERIAL: HOUSING: SHELL: CONTACT:

THERMOPLASTIC POLYESTER, UL94V-0 STEEL, TIN PLATED COPPER ALLOY, GOLD FLASH PLATED

OPERATING TEMPERATURE:

.XX ±0.13

.XXX ±0.05

POWER/CO-AX CONTACT RATING:40A (CURRENT)(IF PRESENT)SIGNAL CONTACT CURRENT RATING:5A PER CONTACTSIGNAL CONTACT RESISTANCE:10mΩ MAX.