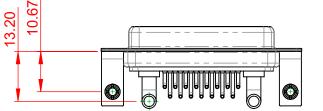

## NOTES:

MATERIAL: HOUSING: SHELL: CONTACT:

THERMOPLASTIC POLYESTER, UL94V-0 STEEL, TIN PLATED COPPER ALLOY, GOLD FLASH PLATED

OPERATING TEMPERATURE:

.XX ±0.13

.XXX ±0.05

POWER/CO-AX CONTACT RATING:40A (CURRENT)(IF PRESENT)SIGNAL CONTACT CURRENT RATING:5A PER CONTACTSIGNAL CONTACT RESISTANCE:10mΩ MAX.