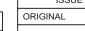

INSULATOR RESISTANCE: DIELECTRIC WITHSTANDING VOLTAGE:

|               | COMBINATION D-SUB                    |                                                                                                                                                                                                                | SW REFERENCE NO.: 630 COMBO ASSEMBLY |                  |       |
|---------------|--------------------------------------|----------------------------------------------------------------------------------------------------------------------------------------------------------------------------------------------------------------|--------------------------------------|------------------|-------|
|               |                                      |                                                                                                                                                                                                                | DRAWN: C.B                           | DATE: JAN. 01/20 | 19    |
|               |                                      |                                                                                                                                                                                                                | CHECKED:                             | DATE:            |       |
|               | EDAC INC                             | THESE DRAWINGS AND SPECIFICATIONS<br>ARE THE PROPERTY OF EDAC INC.,AND<br>SHALL NOT BE REPRODUCED,OR COPIED<br>OR USED AS THE BASIS FOR THE<br>MANUFACTURE OR SALE OF APPARATUS<br>WITHOUT WRITTEN PERMISSION. | SCALE: (IN C.A.D. 1:1)               | SHEET 1 OF       | 2     |
| YOUR CONNECTI | TORONTO, ONTARIO<br>CANADA           |                                                                                                                                                                                                                | DRAWING NUMBER: 630-17W2240-4T3      |                  | ISSUE |
|               | YOUR CONNECTION TO QUALITY & SERVICE |                                                                                                                                                                                                                | PART NUMBER: 630-17W2                | 2240-4T3         | 1     |