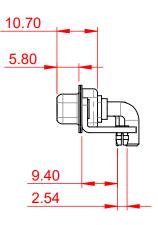

INSULATOR RESISTANCE: DIELECTRIC WITHSTANDING VOLTAGE:

|               | COMBINATION D-SUB                    |                                                                                                                                                                                                                | SW REFERENCE NO.: 630 COMBO ASSEMBLY |                  |       |
|---------------|--------------------------------------|----------------------------------------------------------------------------------------------------------------------------------------------------------------------------------------------------------------|--------------------------------------|------------------|-------|
|               |                                      |                                                                                                                                                                                                                | DRAWN: C.B                           | DATE: JAN. 01/20 | 19    |
|               |                                      |                                                                                                                                                                                                                | CHECKED:                             | DATE:            |       |
|               | EDAC INC                             | THESE DRAWINGS AND SPECIFICATIONS<br>ARE THE PROPERTY OF EDAC INC.,AND<br>SHALL NOT BE REPRODUCED,OR COPIED<br>OR USED AS THE BASIS FOR THE<br>MANUFACTURE OR SALE OF APPARATUS<br>WITHOUT WRITTEN PERMISSION. | SCALE: (IN C.A.D. 1:1)               | SHEET 1 OF       | 2     |
| YOUR CONNECTI | TORONTO, ONTARIO<br>CANADA           |                                                                                                                                                                                                                | DRAWING NUMBER: 630-17W2240-4T3      |                  | ISSUE |
|               | YOUR CONNECTION TO QUALITY & SERVICE |                                                                                                                                                                                                                | PART NUMBER: 630-17W2                | 2240-4T3         | 1     |