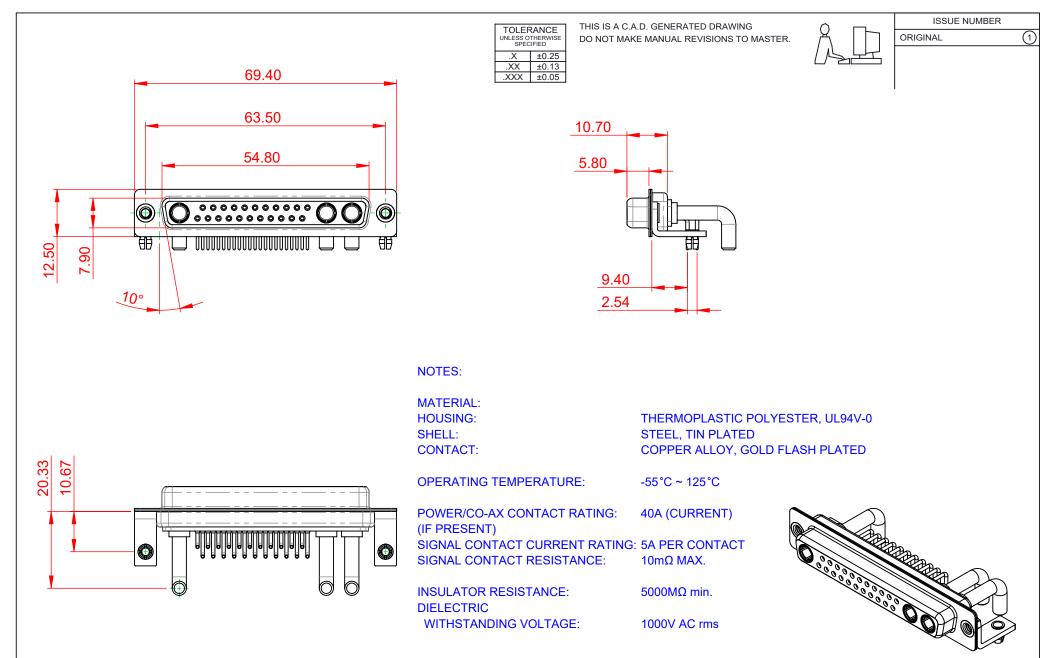

|   |                   |                                                                |                                                                                                                                                                                                                | SW REFERENCE NO.: 630 COMBO ASSEMBLY |                 |                    |       |
|---|-------------------|----------------------------------------------------------------|----------------------------------------------------------------------------------------------------------------------------------------------------------------------------------------------------------------|--------------------------------------|-----------------|--------------------|-------|
|   |                   | COMBINATION                                                    | D-SUB                                                                                                                                                                                                          | DRAWN: C.B                           |                 | DATE: JAN. 01/2019 |       |
|   |                   |                                                                |                                                                                                                                                                                                                | CHECKED:                             |                 | DATE:              |       |
|   |                   | EDAC INC<br>TORONTO, ONTARIO<br>CANADA<br>TO QUALITY & SERVICE | THESE DRAWINGS AND SPECIFICATIONS<br>ARE THE PROPERTY OF EDAC INC.,AND<br>SHALL NOT BE REPRODUCED,OR COPIED<br>OR USED AS THE BASIS FOR THE<br>MANUFACTURE OR SALE OF APPARATUS<br>WITHOUT WRITTEN PERMISSION. | SCALE:                               | (IN C.A.D. 1:1) | SHEET 1 OF         | 2     |
|   |                   |                                                                |                                                                                                                                                                                                                | DRAWING NUMBER: 630-25W325           |                 | 3250-4T3           | ISSUE |
| Y | OUR CONNECTION TO |                                                                |                                                                                                                                                                                                                | PART NUM                             | IBER: 630-25W   | 3250-4T3           | 1     |