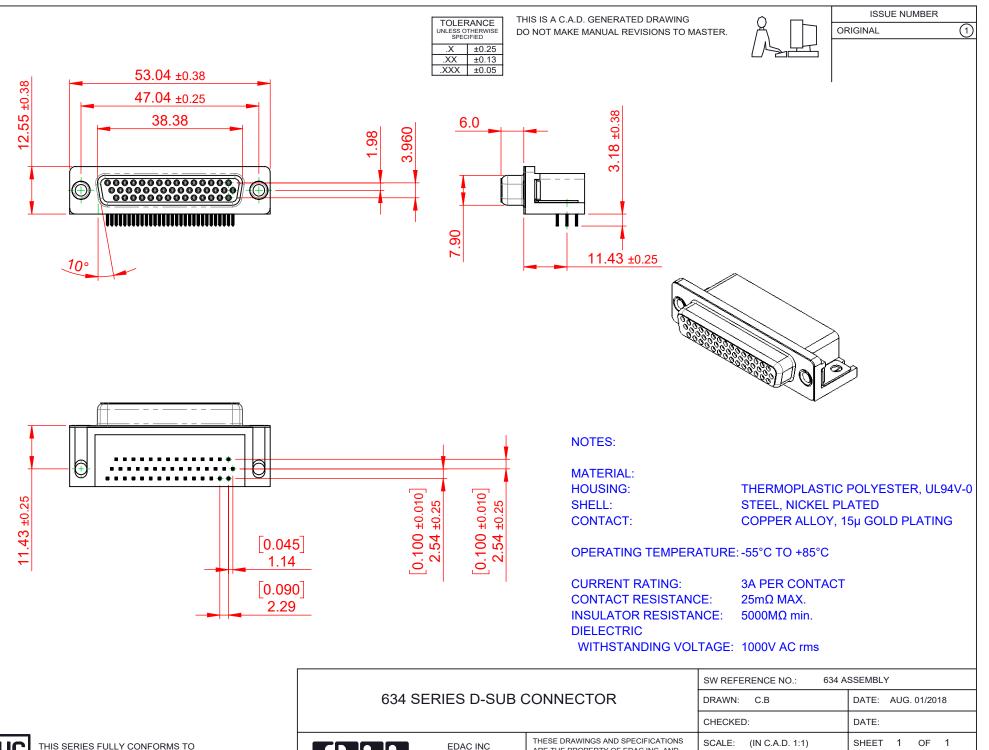

| UC    | THIS SERIES FULLY CONFORMS TO<br>THE EUROPEAN UNION DIRECTIVES |
|-------|----------------------------------------------------------------|
|       |                                                                |
| LIANT | 2011/65/EU FOR RoHS COMPLIANCY.                                |

COMPI

| 634 SERIES D-SUB (                   | DRAWN: C.B                                                                                                                                                                                                     | DATE: AUG. 01/20          | )18        |       |
|--------------------------------------|----------------------------------------------------------------------------------------------------------------------------------------------------------------------------------------------------------------|---------------------------|------------|-------|
|                                      | CHECKED:                                                                                                                                                                                                       | DATE:                     |            |       |
| EDAC INC                             | THESE DRAWINGS AND SPECIFICATIONS<br>ARE THE PROPERTY OF EDAC INC.,AND<br>SHALL NOT BE REPRODUCED,OR COPIED<br>OR USED AS THE BASIS FOR THE<br>MANUFACTURE OR SALE OF APPARATUS<br>WITHOUT WRITTEN PERMISSION. | SCALE: (IN C.A.D. 1:1)    | SHEET 1 OF | 1     |
| EDIFIC TORONTO, ONTARIO<br>CANADA    |                                                                                                                                                                                                                | DRAWING NUMBER: 634-044-3 | 363-011    | ISSUE |
| YOUR CONNECTION TO QUALITY & SERVICE |                                                                                                                                                                                                                | PART NUMBER: 634-044-3    | 363-011    | 1     |