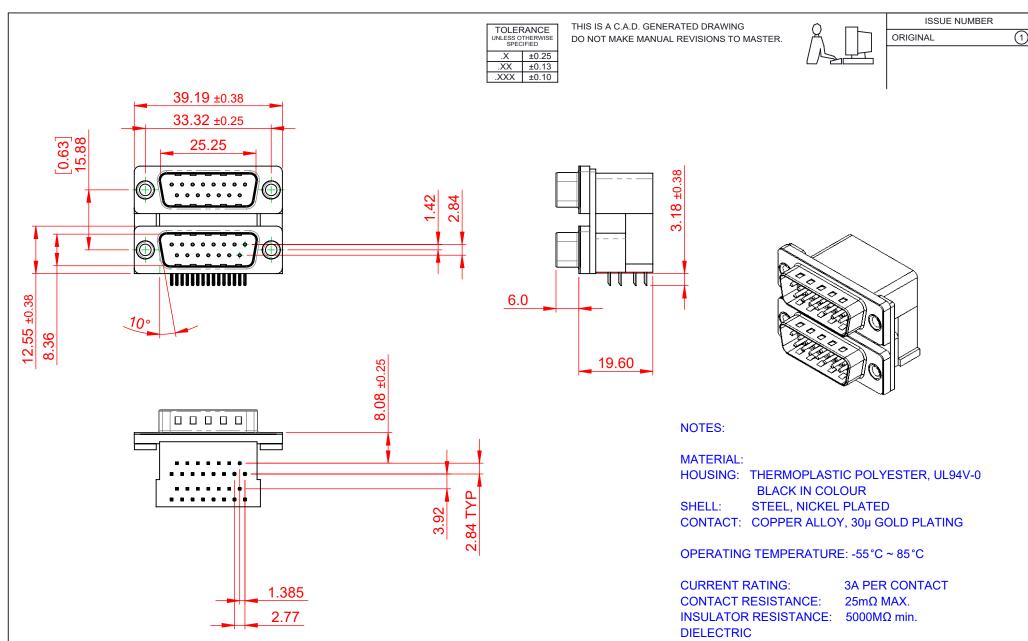

WITHSTANDING VOLTAGE: 1000V AC rms

|           |                                      |                                                                                                                                       | SW REFERENCE NO.: 661 ASSEMBLY  |                  |       |
|-----------|--------------------------------------|---------------------------------------------------------------------------------------------------------------------------------------|---------------------------------|------------------|-------|
|           |                                      |                                                                                                                                       | DRAWN: C.B                      | DATE: AUG. 01/20 | 18    |
|           |                                      |                                                                                                                                       | CHECKED:                        | DATE:            |       |
| o         | EDAC INC                             | THESE DRAWINGS AND SPECIFICATIONS<br>ARE THE PROPERTY OF EDAC INC.,AND                                                                | SCALE: 1:1                      | SHEET 1 OF       | 1     |
| ES<br>:Y. | YOUR CONNECTION TO QUALITY & SERVICE | SHALL NOT BE REPRODUCED, OR COPIED<br>OR USED AS THE BASIS FOR THE<br>MANUFACTURE OR SALE OF APPARATUS<br>WITHOUT WRITTEN PERMISSION. | DRAWING NUMBER: 661-015-664-004 |                  | ISSUE |
|           |                                      |                                                                                                                                       | PART NUMBER: 661-015-0          | 664-004          | 1     |