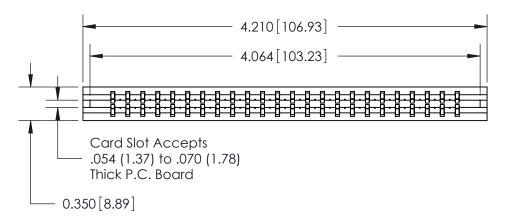

THIS IS A C.A.D. GENERATED DRAWING DO NOT MAKE MANUAL REVISIONS TO MASTER.

ISSUE NUMBER

ORIGINAL

Contact Information
522-P.C. Tail, Regular Point - Tail LG.=.375(9.53)
.156" (3.96mm) Contact Spacing x .200" (5.08mm) Row Spacing

ACAD REFERENCE NO.

737 Series Ultra-Mate Card Edge Connector - Press Fit

Part Number: 737-048-522-206

YOUR CONNECTION TO QUALITY & SERVICE

**EDAC INC** TORONTO, ONTARIO CANADA

THESE DRAWINGS AND SPECIFICATIONS ARE THE PROPERTY OF EDAC INC., AND SHALL NOT BE REPRODUCED, OR COPIED OR USED AS THE BASIS FOR THE MANUFACTURE OR SALE OF APPARATUS WITHOUT WRITTEN PERMISSION.