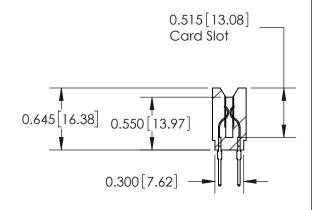

THIS IS A C.A.D. GENERATED DRAWING DO NOT MAKE MANUAL REVISIONS TO MASTER.

ISSUE NUMBER

ORIGINAL

Contact Information
522-P.C. Tail, Regular Point - Tail LG.=.375(9.53)
.156" (3.96mm) Contact Spacing x .200" (5.08mm) Row Spacing

ACAD REFERENCE NO.

737 Series Ultra-Mate Card Edge Connector - Press Fit

Part Number: 737-048-522-206

YOUR CONNECTION TO QUALITY & SERVICE

**EDAC INC** TORONTO, ONTARIO CANADA

THESE DRAWINGS AND SPECIFICATIONS ARE THE PROPERTY OF EDAC INC., AND SHALL NOT BE REPRODUCED, OR COPIED OR USED AS THE BASIS FOR THE MANUFACTURE OR SALE OF APPARATUS WITHOUT WRITTEN PERMISSION.