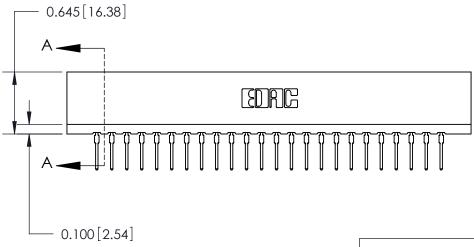

THIS IS A C.A.D. GENERATED DRAWING DO NOT MAKE MANUAL REVISIONS TO MASTER.

ISSUE NUMBER

ORIGINAL

Contact Information
522-P.C. Tail, Regular Point - Tail LG.=.375(9.53)
.156" (3.96mm) Contact Spacing x .200" (5.08mm) Row Spacing

ACAD REFERENCE NO.

737 Series Ultra-Mate Card Edge Connector - Press Fit

Part Number: 737-048-522-206

YOUR CONNECTION TO QUALITY & SERVICE

**EDAC INC** TORONTO, ONTARIO CANADA

THESE DRAWINGS AND SPECIFICATIONS ARE THE PROPERTY OF EDAC INC., AND SHALL NOT BE REPRODUCED, OR COPIED OR USED AS THE BASIS FOR THE MANUFACTURE OR SALE OF APPARATUS WITHOUT WRITTEN PERMISSION.