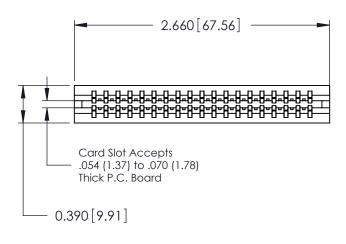

ORIGINAL

Contact Information
520-P.C. Tail, Regular Point - Tail LG.=.175(4.45)
.125" (3.18mm) Contact Spacing x .250" (6.35mm) Row Spacing

| 746 Series Ultra-Mate Card Edge Connector - Press Fit |                 |                                                                                                                                                                     | ACAD REFERENCE NO. |     | 746-ENG MASTER  |       |
|-------------------------------------------------------|-----------------|---------------------------------------------------------------------------------------------------------------------------------------------------------------------|--------------------|-----|-----------------|-------|
|                                                       |                 |                                                                                                                                                                     |                    | LEE | DATE: AUG 20/09 |       |
| Part Number: 746-038-520-206                          |                 |                                                                                                                                                                     | CHECKED:           |     | DATE:           |       |
|                                                       | EDAC INC        | THESE DRAWINGS AND SPECIFICATIONS ARE THE PROPERTY OF EDAC INC.,AND SHALL NOT BE REPRODUCED,OR COPIED OR USED AS THE BASIS FOR THE MANUFACTURE OR SALE OF APPARATUS | SCALE:             |     | SHEET 1 OF 1    |       |
|                                                       | DRONTO, ONTARIO |                                                                                                                                                                     | DRAWING NUMBER     |     |                 | ISSUE |
|                                                       | CANADA          |                                                                                                                                                                     | 746-ENG MASTER     |     | ₹               | 1     |
| YOUR CONNECTION TO QUALITY & SERVICE                  |                 | WITHOUT WRITTEN PERMISSION.                                                                                                                                         |                    |     |                 |       |