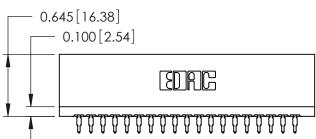

ORIGINAL

Contact Information
520-P.C. Tail, Regular Point - Tail LG.=.175(4.45)
.125" (3.18mm) Contact Spacing x .250" (6.35mm) Row Spacing

| 746 Series Ultra-Mate Card Edge Connector - Press Fit |                 |                                                                                                                                                                     | ACAD REFERENCE NO. |     | 746-ENG MASTER  |       |
|-------------------------------------------------------|-----------------|---------------------------------------------------------------------------------------------------------------------------------------------------------------------|--------------------|-----|-----------------|-------|
|                                                       |                 |                                                                                                                                                                     |                    | LEE | DATE: AUG 20/09 |       |
| Part Number: 746-038-520-206                          |                 |                                                                                                                                                                     | CHECKED:           |     | DATE:           |       |
|                                                       | EDAC INC        | THESE DRAWINGS AND SPECIFICATIONS ARE THE PROPERTY OF EDAC INC.,AND SHALL NOT BE REPRODUCED,OR COPIED OR USED AS THE BASIS FOR THE MANUFACTURE OR SALE OF APPARATUS | SCALE:             |     | SHEET 1 OF 1    |       |
|                                                       | DRONTO, ONTARIO |                                                                                                                                                                     | DRAWING NUMBER     |     |                 | ISSUE |
|                                                       | CANADA          |                                                                                                                                                                     | 746-ENG MASTER     |     | ₹               | 1     |
| YOUR CONNECTION TO QUALITY & SERVICE                  |                 | WITHOUT WRITTEN PERMISSION.                                                                                                                                         |                    |     |                 |       |