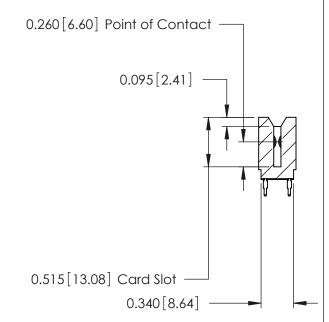

ORIGINAL

Contact Information
520-P.C. Tail, Regular Point - Tail LG.=.175(4.45)
.125" (3.18mm) Contact Spacing x .250" (6.35mm) Row Spacing

| 746 Series Ultra-Mate Card Edge Connector - Press Fit |                 |                                                                                                                                                                     | ACAD REFERENCE NO. |     | 746-ENG MASTER  |       |
|-------------------------------------------------------|-----------------|---------------------------------------------------------------------------------------------------------------------------------------------------------------------|--------------------|-----|-----------------|-------|
|                                                       |                 |                                                                                                                                                                     |                    | LEE | DATE: AUG 20/09 |       |
| Part Number: 746-038-520-206                          |                 |                                                                                                                                                                     | CHECKED:           |     | DATE:           |       |
|                                                       | EDAC INC        | THESE DRAWINGS AND SPECIFICATIONS ARE THE PROPERTY OF EDAC INC.,AND SHALL NOT BE REPRODUCED,OR COPIED OR USED AS THE BASIS FOR THE MANUFACTURE OR SALE OF APPARATUS | SCALE:             |     | SHEET 1 OF 1    |       |
|                                                       | DRONTO, ONTARIO |                                                                                                                                                                     | DRAWING NUMBER     |     |                 | ISSUE |
|                                                       | CANADA          |                                                                                                                                                                     | 746-ENG MASTER     |     | ₹               | 1     |
| YOUR CONNECTION TO QUALITY & SERVICE                  |                 | WITHOUT WRITTEN PERMISSION.                                                                                                                                         |                    |     |                 |       |