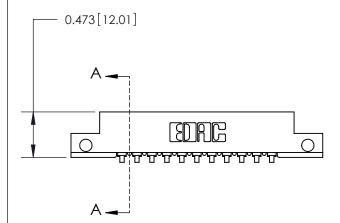

**Mounting Option** 

.128 (3.25) Dia. Side Mounting Holes

CHECKED: DATE:

SCALE: NTS SHEET 1 OF 2

DRAWING NUMBER ISSUE

807 Assembly 1

THIS IS A C.A.D. GENERATED DRAWING DO NOT MAKE MANUAL REVISIONS TO MAS

SECTION A-A

.175 [4.45] Point of Contact (Measured from bottom of Card Slot) —