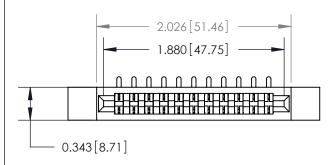

## **Contact Detail**

90 Degree Bend (Code 521 Contacts)

.156 [3.96] Contact Spacing x .200 [5.08] Row Spacing

807/857 Series High Temp Card Edge Connector

Part Number: 807-011-453-112

YOUR CONNECTION TO QUALITY & SERVICE