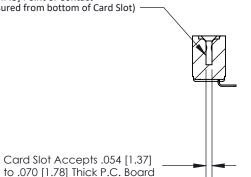

CHECKED: DATE:

SCALE: NTS SHEET 1 OF 2

DRAWING NUMBER ISSUE

807 Assembly 1

THIS IS A C.A.D. GENERATED DRAWING DO NOT MAKE MANUAL REVISIONS TO MAS

SECTION A-A

.175 [4.45] Point of Contact (Measured from bottom of Card Slot) —

807 ENG MASTER

See Accompanying Page for:

Contact Bend Details