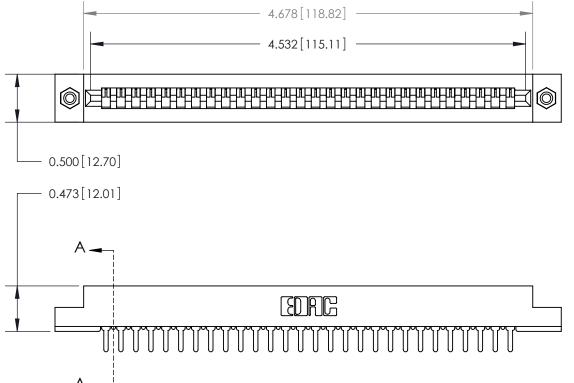

**Mounting Option** #4-40 Unified Threaded Inserts **Contact Detail** 

PC Tail .046x.013(1.17x0.33) - Tail LG=.213(5.41)

.156 [3.96] Contact Spacing x .200 [5.08] Row Spacing

**SECTION A-A** 

.095 [2.41] Point of Contact (Measured from bottom of Card Slot)

Card Slot Accepts .054 [1.37] to .070 [1.78] Thick P.C. Board

**See Accompanying Page for:** 

**Contact Bend Details** 

807/857 Series High Temp Card Edge Connector Part Number: 807-028-425-108

YOUR CONNECTION TO QUALITY & SERVICE