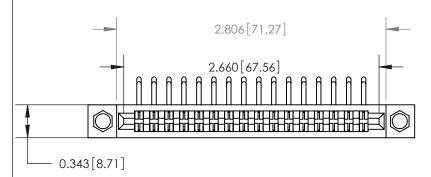

## **Contact Detail**

90 Degree Bend (Code 522 and 540 Contacts)

.156 [3.96] Contact Spacing x .200 [5.08] Row Spacing

See Accompanying Page for:
Contact Bend Details

THIS IS A C.A.D. GENERATED DRAWING
DO NOT MAKE MANUAL REVISIONS TO MAS