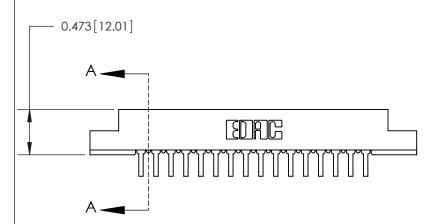

**Mounting Option** 

#4-40 Unified Threaded Inserts

## **Contact Detail**

90 Degree Bend (Code 522 and 540 Contacts)

.156 [3.96] Contact Spacing x .200 [5.08] Row Spacing





See Accompanying Page for:
Contact Bend Details

THIS IS A C.A.D. GENERATED DRAWING
DO NOT MAKE MANUAL REVISIONS TO MAS



ISSUE NUMBER

ORIGINAL



807/857 Series High Temp Card Edge Connector Part Number: 807-032-559-208

SDRG-

EDAC INC TORONTO, ONTARIO CANADA

ARE THE PROPERTY OF EDAC INC.,AND SHALL NOT BE REPRODUCED,OR COPIEI OR USED AS THE BASIS FOR THE MANUFACTURE OR SALE OF APPARATUS WITHOUT WRITTEN PERMISSION

DRAWN: J.LEE DATE: AUG. 11/09

CHECKED: DATE:

SCALE: NTS SHEET 1 OF 2

DRAWING NUMBER ISSUE

807 Assembly 1

807 ENG MASTER

YOUR CONNECTION TO QUALITY & SERVICE