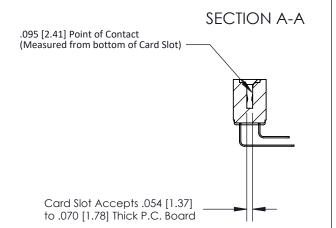

## **Contact Detail**

90 Degree Bend (Code 522 and 540 Contacts)

.156 [3.96] Contact Spacing x .200 [5.08] Row Spacing

See Accompanying Page for:
Contact Bend Details

THIS IS A C.A.D. GENERATED DRAWING
DO NOT MAKE MANUAL REVISIONS TO MAS