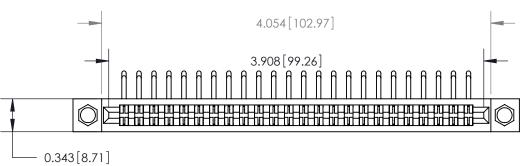

**Mounting Option** #4-40 Unified Threaded Inserts **Contact Detail** .156 [3.96] Contact Spacing x .200 [5.08] Row Spacing

90 Degree Bend (Code 522 and 540 Contacts)

SECTION A-A .095 [2.41] Point of Contact (Measured from bottom of Card Slot) Card Slot Accepts .054 [1.37] to .070 [1.78] Thick P.C. Board

807 Assembly