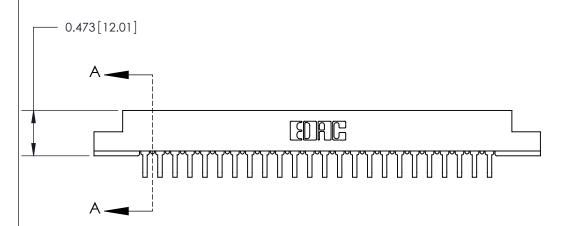

**Mounting Option** #4-40 Unified Threaded Inserts **Contact Detail** .156 [3.96] Contact Spacing x .200 [5.08] Row Spacing

90 Degree Bend (Code 522 and 540 Contacts)

SECTION A-A .095 [2.41] Point of Contact (Measured from bottom of Card Slot) Card Slot Accepts .054 [1.37] to .070 [1.78] Thick P.C. Board

**See Accompanying Page for:** 

**Contact Bend Details** 

807/857 Series High Temp Card Edge Connector Part Number: 807-048-559-208

YOUR CONNECTION TO QUALITY & SERVICE

| ACAD REFERENCE NO. 807 ENG MASTER |                  |
|-----------------------------------|------------------|
| DRAWN: J.LEE                      | DATE: AUG. 11/09 |
| CHECKED:                          | DATE:            |
| SCALE: NTS                        | SHEET 1 OF 2     |
| DRAWING NUMBER                    | ISSUE            |