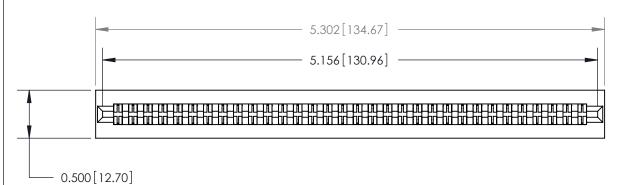

## **SECTION A-A**

.095 [2.41] Point of Contact (Measured from bottom of Card Slot) Card Slot Accepts .054 [1.37] to .070 [1.78] Thick P.C. Board

**See Accompanying Page for:** 

**Contact Bend Details** 