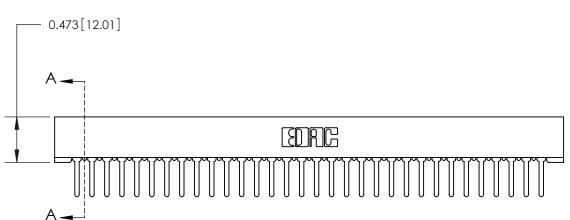

## **Contact Detail**

PC Tail .046x.013(1.17x0.33) - Tail LG=.358(9.09) .156 [3.96] Contact Spacing x .200 [5.08] Row Spacing

## **SECTION A-A**

.095 [2.41] Point of Contact (Measured from bottom of Card Slot) Card Slot Accepts .054 [1.37] to .070 [1.78] Thick P.C. Board

**See Accompanying Page for:** 

**Contact Bend Details** 