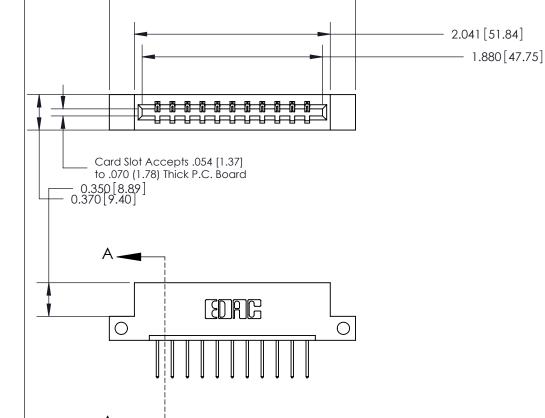

ISSUE NUMBER

ORIGINAL

SECTION A-A 0.388 [9.86] Card Slot .160 [4.06] Point of Contact-

## **See Accompanying Page for:**

- **Bend Detail**
- **Mounting Options**

833 Series High Temp Card Edge Connector Part Number: 833-011-523-112

**EDAC INC** TORONTO, ONTARIO CANADA

THESE DRAWINGS AND SPECIFICATIONS ARE THE PROPERTY OF EDAC INC.,AND SHALL NOT BE REPRODUCED, OR COPIED OR USED AS THE BASIS FOR THE MANUFACTURE OR SALE OF APPARATUS WITHOUT WRITTEN PERMISSION.