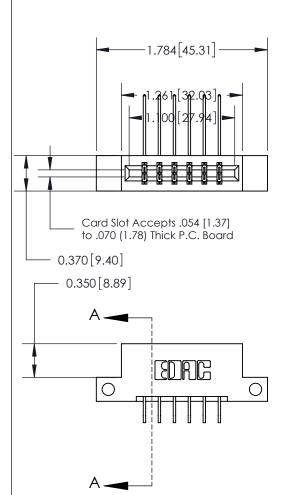

ISSUE NUMBER ORIGINAL

ACAD DEFEDENCE NO

833 Series High Temp Card Edge Connector Part Number: 833-012-559-212

**EDAC INC** TORONTO, ONTARIO CANADA

THESE DRAWINGS AND SPECIFICATIONS ARE THE PROPERTY OF EDAC INC.,AND SHALL NOT BE REPRODUCED, OR COPIED OR USED AS THE BASIS FOR THE MANUFACTURE OR SALE OF APPARATUS WITHOUT WRITTEN PERMISSION.

| ACAD REFERENCE NO. 833 ENG MASIE |                  |  |  |
|----------------------------------|------------------|--|--|
| DRAWN: J.LEE                     | DATE: OCT. 14/09 |  |  |
| CHECKED:                         | DATE:            |  |  |
| SCALE: NTS                       | SHEET 1 OF 3     |  |  |
| DRAWING NUMBER                   | ISSUE            |  |  |
| 833 Assembly                     | 1                |  |  |