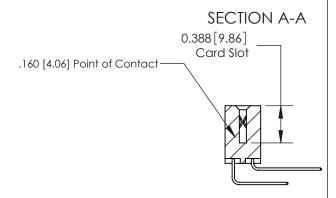

ISSUE NUMBER ORIGINAL

ACAD DEFEDENCE NO

833 Series High Temp Card Edge Connector Part Number: 833-012-559-212

**EDAC INC** TORONTO, ONTARIO CANADA

THESE DRAWINGS AND SPECIFICATIONS ARE THE PROPERTY OF EDAC INC.,AND SHALL NOT BE REPRODUCED, OR COPIED OR USED AS THE BASIS FOR THE MANUFACTURE OR SALE OF APPARATUS WITHOUT WRITTEN PERMISSION.

| ACAD REFERENCE NO. 833 ENG MASIE |                  |  |  |
|----------------------------------|------------------|--|--|
| DRAWN: J.LEE                     | DATE: OCT. 14/09 |  |  |
| CHECKED:                         | DATE:            |  |  |
| SCALE: NTS                       | SHEET 1 OF 3     |  |  |
| DRAWING NUMBER                   | ISSUE            |  |  |
| 833 Assembly                     | 1                |  |  |