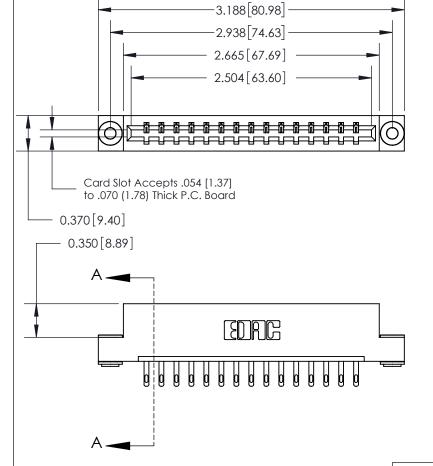

ISSUE NUMBER ORIGINAL

833 Series High Temp Card Edge Connector Part Number: 833-015-500-103

**EDAC INC** TORONTO, ONTARIO CANADA

THESE DRAWINGS AND SPECIFICATIONS ARE THE PROPERTY OF EDAC INC.,AND SHALL NOT BE REPRODUCED, OR COPIED OR USED AS THE BASIS FOR THE MANUFACTURE OR SALE OF APPARATUS WITHOUT WRITTEN PERMISSION.

| ACAD REFERENCE NO. | 833 ENG MASTER   |  |  |
|--------------------|------------------|--|--|
| DRAWN: J.LEE       | DATE: OCT. 14/09 |  |  |
| CHECKED:           | DATE:            |  |  |
| SCALE: NTS         | SHEET 1 OF 3     |  |  |
| DRAWING NUMBER     | ISSUE            |  |  |
| 833 Assembly       | 1                |  |  |