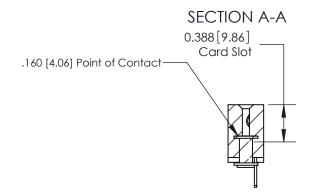

ISSUE NUMBER ORIGINAL

833 Series High Temp Card Edge Connector Part Number: 833-015-500-103

**EDAC INC** TORONTO, ONTARIO CANADA

THESE DRAWINGS AND SPECIFICATIONS ARE THE PROPERTY OF EDAC INC.,AND SHALL NOT BE REPRODUCED, OR COPIED OR USED AS THE BASIS FOR THE MANUFACTURE OR SALE OF APPARATUS WITHOUT WRITTEN PERMISSION.

| ACAD REFERENCE NO. | 833 ENG MASTER   |  |  |
|--------------------|------------------|--|--|
| DRAWN: J.LEE       | DATE: OCT. 14/09 |  |  |
| CHECKED:           | DATE:            |  |  |
| SCALE: NTS         | SHEET 1 OF 3     |  |  |
| DRAWING NUMBER     | ISSUE            |  |  |
| 833 Assembly       | 1                |  |  |