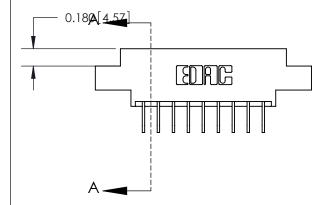

## **Contact Detail**

558-90 Degree Bend (Code 541 Contacts)

.156 [3.96] Contact Spacing x .200 [5.08] Row Spacing

| 0.388 [9.86]<br>Card Slot | 020110117171 |
|---------------------------|--------------|
|                           |              |

ORIGINAL (1)

ORIGINAL

| 833 Series High Temp Card Edge Connector<br>Contact Bend Detail |                                                                                                                                                                 | ACAD REFERENCE NO. | 833 ENG MASTER   |               |
|-----------------------------------------------------------------|-----------------------------------------------------------------------------------------------------------------------------------------------------------------|--------------------|------------------|---------------|
|                                                                 |                                                                                                                                                                 | DRAWN: J.LEE       | DATE: OCT. 14/09 |               |
|                                                                 |                                                                                                                                                                 | CHECKED:           | KED: DATE:       |               |
| EDAC INC                                                        | THESE DRAWINGS AND SPECIFICATIONS                                                                                                                               | SCALE: NTS         | SHEET 2          | 2 <b>OF</b> 3 |
| TORONTO, ONTARIO                                                | ARE THE PROPERTY OF EDAC INC., AND SHALL NOT BE REPRODUCED, OR COPIED OR USED AS THE BASIS FOR THE MANUFACTURE OR SALE OF APPARATUS WITHOUT WRITTEN PERMISSION. | DRAWING NUMBER     |                  | ISSUE         |
| YOUR CONNECTION TO QUALITY & SERVICE                            |                                                                                                                                                                 | 833 Assembly       |                  | 1             |