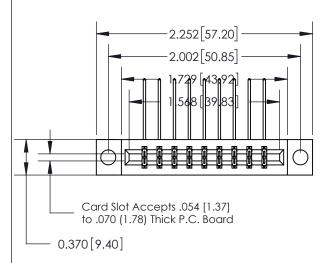

## **See Accompanying Page for:**

- **Bend Detail**
- **Mounting Options**

THIS IS A C.A.D. GENERATED DRAWING DO NOT MAKE MANUAL REVISIONS TO MASTER.

ISSUE NUMBER

SECTION A-A

ORIGINAL

## 833 Series High Temp Card Edge Connector Part Number: 833-018-558-804

**EDAC INC** TORONTO, ONTARIO CANADA

THESE DRAWINGS AND SPECIFICATIONS ARE THE PROPERTY OF EDAC INC.,AND SHALL NOT BE REPRODUCED, OR COPIED OR USED AS THE BASIS FOR THE MANUFACTURE OR SALE OF APPARATUS WITHOUT WRITTEN PERMISSION.

| ACAD REFERENCE NO. 833 ENG MASTER |                  |  |  |
|-----------------------------------|------------------|--|--|
| DRAWN: J.LEE                      | DATE: OCT. 14/09 |  |  |
| CHECKED:                          | DATE:            |  |  |
| SCALE: NTS                        | SHEET 1 OF 3     |  |  |
| DRAWING NUMBER                    | ISSUE            |  |  |
| 833 Assembly                      | 1                |  |  |