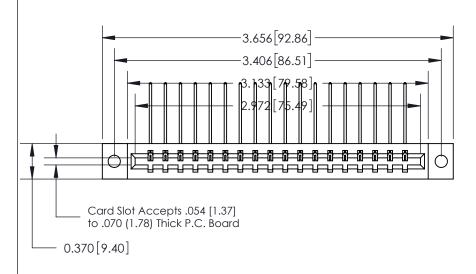

## **See Accompanying Page for:**

- **Bend Detail**
- **Mounting Options**

833 Series High Temp Card Edge Connector Part Number: 833-018-559-602

**EDAC INC** TORONTO, ONTARIO CANADA

THESE DRAWINGS AND SPECIFICATIONS ARE THE PROPERTY OF EDAC INC.,AND SHALL NOT BE REPRODUCED, OR COPIED OR USED AS THE BASIS FOR THE MANUFACTURE OR SALE OF APPARATUS WITHOUT WRITTEN PERMISSION.