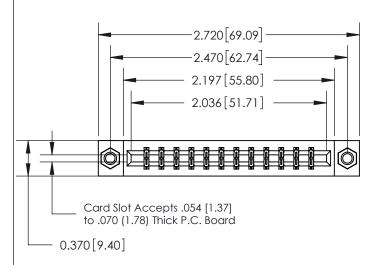

## **See Accompanying Page for:**

- **Bend Detail**
- **Mounting Options**

THIS IS A C.A.D. GENERATED DRAWING DO NOT MAKE MANUAL REVISIONS TO MASTER.

ISSUE NUMBER ORIGINAL

1

|                               | SECTION A-A<br>0.388[9.86] |
|-------------------------------|----------------------------|
| .160 [4.06] Point of Contact— | Card Slot                  |
|                               |                            |

| 833 Series High Temp Card Edge Connector |
|------------------------------------------|
| Part Number: 833-024-556-807             |

EDAC INC TORONTO, ONTARIO CANADA

THESE DRAWINGS AND SPECIFICATIONS ARE THE PROPERTY OF EDAC INC.,AND SHALL NOT BE REPRODUCED,OR COPIED OR USED AS THE BASIS FOR THE MANUFACTURE OR SALE OF APPARATUS WITHOUT WRITTEN PERMISSION.