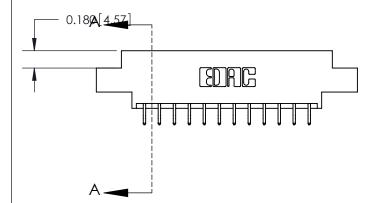

## **Contact Detail**

556-Extender Board Bend (Code 520 Contacts)

.156 [3.96] Contact Spacing x .200 [5.08] Row Spacing