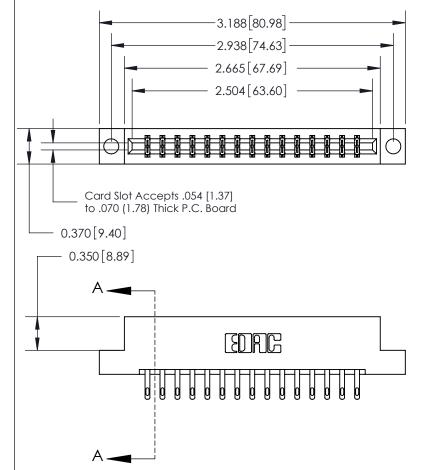

ISSUE NUMBER ORIGINAL

SECTION A-A 0.388 [9.86] Card Slot .160 [4.06] Point of Contact-

## 833 Series High Temp Card Edge Connector Part Number: 833-030-500-204

YOUR CONNECTION TO QUALITY & SERVICE

**EDAC INC** TORONTO, ONTARIO CANADA

THESE DRAWINGS AND SPECIFICATIONS ARE THE PROPERTY OF EDAC INC.,AND SHALL NOT BE REPRODUCED, OR COPIED OR USED AS THE BASIS FOR THE MANUFACTURE OR SALE OF APPARATUS WITHOUT WRITTEN PERMISSION.