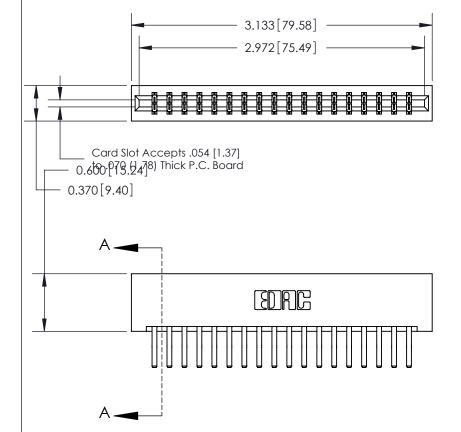

## **See Accompanying Page for:**

- **Bend Detail**
- **Mounting Options**

833 Series High Temp Card Edge Connector Part Number: 833-036-560-201

**EDAC INC** TORONTO, ONTARIO CANADA

THESE DRAWINGS AND SPECIFICATIONS ARE THE PROPERTY OF EDAC INC.,AND SHALL NOT BE REPRODUCED, OR COPIED OR USED AS THE BASIS FOR THE MANUFACTURE OR SALE OF APPARATUS WITHOUT WRITTEN PERMISSION.

| ACAD REFERENCE NO. | 833 ENG MASTER   |  |  |
|--------------------|------------------|--|--|
| DRAWN: J.LEE       | DATE: OCT. 14/09 |  |  |
| CHECKED:           | DATE:            |  |  |
| SCALE: NTS         | SHEET 1 OF 3     |  |  |
| DRAWING NUMBER     | ISSUE            |  |  |
| 833 Assembly       | 1                |  |  |