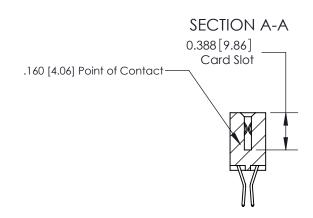

## **Contact Detail**

560-Extender Board Bend (Code 523 Contacts)

.156 [3.96] Contact Spacing x .200 [5.08] Row Spacing

THIS IS A C.A.D. GENERATED DRAWING DO NOT MAKE MANUAL REVISIONS TO MASTER.

ISSUE NUMBER