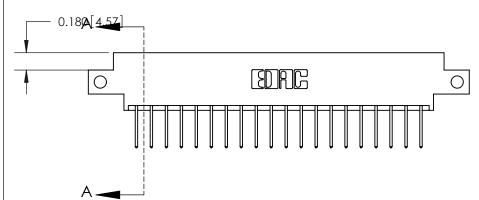

**Mounting Option** 

12-.128 (3.25) Dia. Side Mounting Holes

## **Contact Detail**

523-P.C. Tail .025 Sq.(0.64 Sq.) - Tail LG=.390(9.91)

.156 [3.96] Contact Spacing x .200 [5.08] Row Spacing





THIS IS A C.A.D. GENERATED DRAWING DO NOT MAKE MANUAL REVISIONS TO MASTER.



ISSUE NUMBER ORIGINAL



## 833 Series High Temp Card Edge Connector Part Number: 833-040-523-812

**EDAC INC** TORONTO, ONTARIO CANADA YOUR CONNECTION TO QUALITY & SERVICE

THESE DRAWINGS AND SPECIFICATIONS ARE THE PROPERTY OF EDAC INC.,AND SHALL NOT BE REPRODUCED, OR COPIED OR USED AS THE BASIS FOR THE MANUFACTURE OR SALE OF APPARATUS WITHOUT WRITTEN PERMISSION.

| ACAD REFERENCE NO. |         | 833 ENG MASTER   |       |  |
|--------------------|---------|------------------|-------|--|
| DRAWN:             | .LEE    | DATE: OCT. 14/09 |       |  |
| CHECKED:           |         | DATE:            |       |  |
| SCALE: NTS         |         | SHEET            | OF 3  |  |
| DRAWING NUMBER     |         |