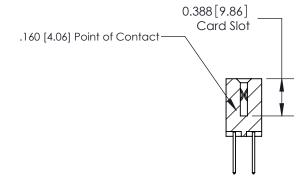

## **Contact Detail**

523-P.C. Tail .025 Sq.(0.64 Sq.) - Tail LG=.390(9.91)

.156 [3.96] Contact Spacing x .200 [5.08] Row Spacing

THIS IS A C.A.D. GENERATED DRAWING DO NOT MAKE MANUAL REVISIONS TO MASTER.