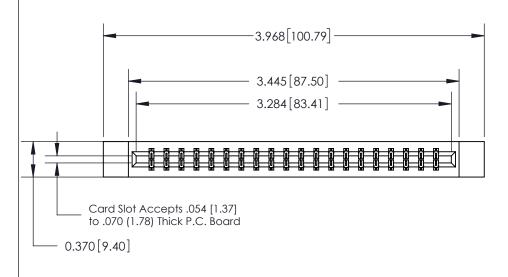

## 833 Series High Temp Card Edge Connector Part Number: 833-040-523-812

**EDAC INC** TORONTO, ONTARIO CANADA YOUR CONNECTION TO QUALITY & SERVICE

THESE DRAWINGS AND SPECIFICATIONS ARE THE PROPERTY OF EDAC INC.,AND SHALL NOT BE REPRODUCED, OR COPIED OR USED AS THE BASIS FOR THE MANUFACTURE OR SALE OF APPARATUS WITHOUT WRITTEN PERMISSION.