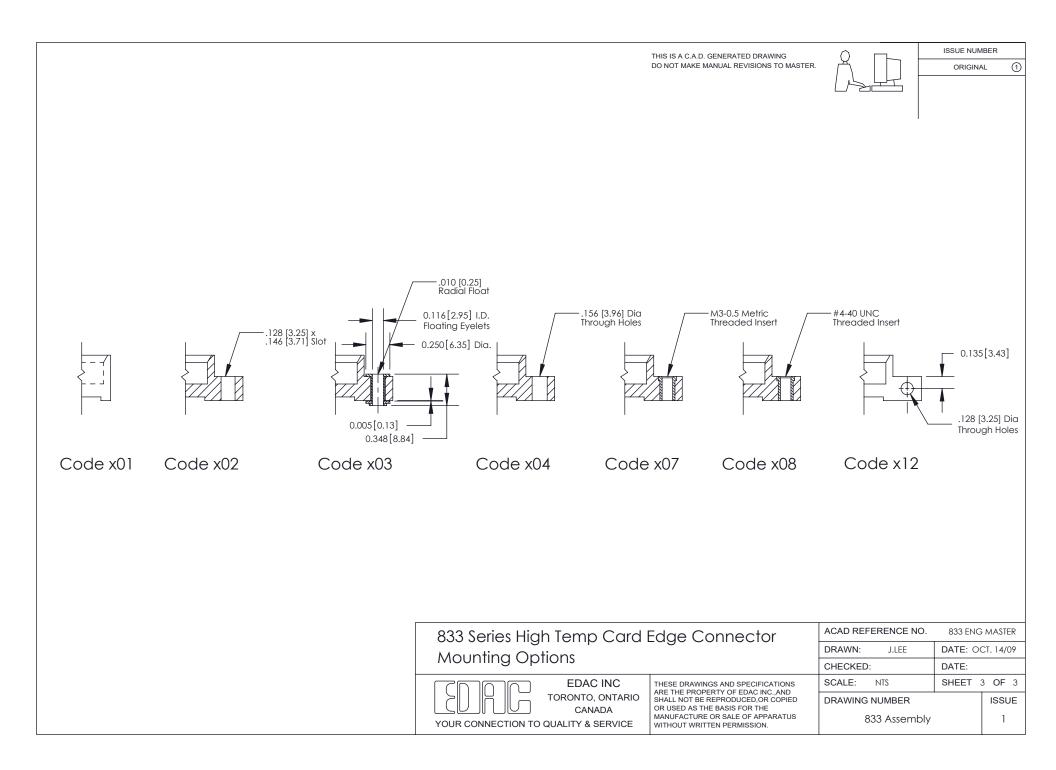

4.837[111.18]
4.837[111.18]
4.837[111.18]
4.837[111.18]
4.837[111.18]
4.837[111.18]
4.837[111.18]
4.837[111.18]
4.837[111.18]
4.837[111.18]
4.837[111.18]
4.837[111.18]
4.837[111.18]
4.837[111.18]
4.837[111.18]
4.837[111.18]
4.837[111.18]
4.837[111.18]
4.837[111.18]
4.837[111.18]
4.837[111.18]
4.837[111.18]
4.837[111.18]
4.837[111.18]
4.837[111.18]
4.837[111.18]
4.837[111.18]
4.837[111.18]
4.837[111.18]
4.837[111.18]
4.837[111.18]
4.837[111.18]
4.837[111.18]
4.837[111.18]
4.837[111.18]
4.837[111.18]
4.837[111.18]
4.837[111.18]
4.837[111.18]
4.837[111.18]
4.837[111.18]
4.837[111.18]
4.837[111.18]
4.837[111.18]
4.837[111.18]
4.837[111.18]
4.837[111.18]
4.837[111.18]
4.837[111.18]
4.837[111.18]
4.837[111.18]
4.837[111.18]
4.837[111.18]
4.837[111.18]
4.837[111.18]
4.837[111.

SECTION A-A