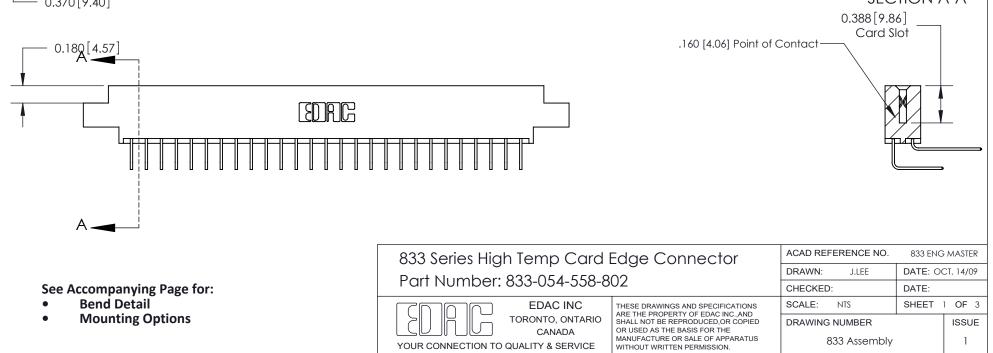

.18]
4.837[111.18]
4.837[111.18]
4.837[111.18]
4.837[111.18]
4.837[111.18]
4.837[111.18]
4.837[111.18]
4.837[111.18]
4.837[111.18]
4.837[111.18]
4.837[111.18]
4.837[111.18]
4.837[111.18]
4.837[111.18]
4.837[111.18]
4.837[111.18]
4.837[111.18]
4.837[111.18]
4.837[111.18]
4.837[111.18]
4.837[111.18]
4.837[111.18]
4.837[111.18]
4.837[111.18]
4.837[111.18]
4.837[111.18]
4.837[111.18]
4.837[111.18]
4.837[111.18]
4.837[111.18]
4.837[111.18]
4.837[111.18]
4.837[111.18]
4.837[111.18]
4.837[111.18]
4.837[111.18]
4.837[111.18]
4.837[111.18]
4.837[111.18]
4.837[111.18]
4.837[111.18]
4.837[111.18]
4.837[111.18]
4.837[111.18]
4.837[111.18]
4.837[111.18]
4.837[111.18]
4.837[111.18]
4.837[111.18]
4.837[111.18]
4.837[111.18]
4.837[111.18]
4.837[111.18]
4.837[111.18]
4.837[111.18]
4.837[111.

SECTION A-A