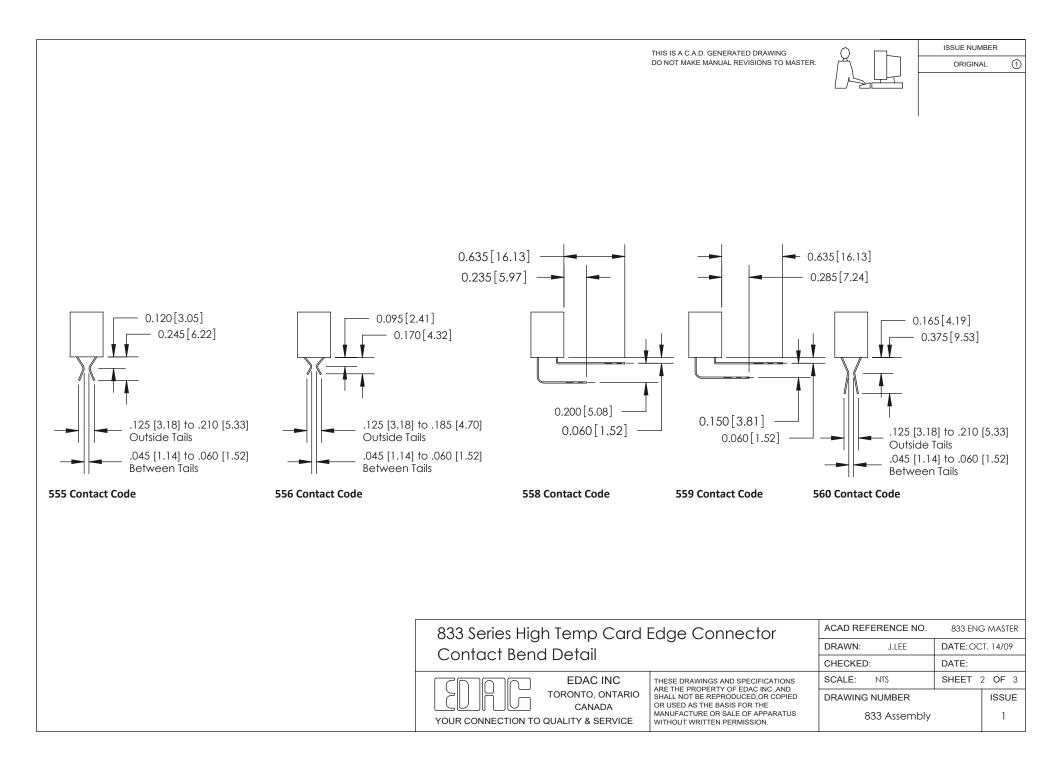

## **Contact Detail**

558-90 Degree Bend (Code 541 Contacts) .156 [3.96] Contact Spacing x .200 [5.08] Row Spacing

1

5.060[128.52]
4.810[122.17]
4.837[115.24]
4.837[111.18]
4.837[111.18]
4.837[111.18]
4.837[111.18]
4.837[111.18]
4.837[111.18]
4.837[111.18]
4.837[111.18]
4.837[111.18]
4.837[111.18]
4.837[111.18]
4.837[111.18]
4.837[111.18]
4.837[111.18]
4.837[111.18]
4.837[111.18]
4.837[111.18]
4.837[111.18]
4.837[111.18]
4.837[111.18]
4.837[111.18]
4.837[111.18]
4.837[111.18]
4.837[111.18]
4.837[111.18]
4.837[111.18]
4.837[111.18]
4.837[111.18]
4.837[111.18]
4.837[111.18]
4.837[111.18]
4.837[111.18]
4.837[111.18]
4.837[111.18]
4.837[111.18]
4.837[111.18]
4.837[111.18]
4.837[111.18]
4.837[111.18]
4.837[111.18]
4.837[111.18]
4.837[111.18]
4.837[111.18]
4.837[111.18]
4.837[111.18]
4.837[111.18]
4.837[111.18]
4.837[111.18]
4.837[111.18]
4.837[111.18]
4.837[111.18]
4.837[111.18]
4.837[111.18]
4.837[111.18]
4.837[111.18]
4.837[111.18]
4.837[111.18]
4.837[111.18]
4.837[111.18]
4.837[111.18]
4.837[111.18]
4.837[111.18]
4.837[111.18]
4.837[111.18]
4.837[111.18]
4.837[111.18]
4.837[111.18]
4.837[111.18]
4.837[111.18]
4.837[111.18]
4.837[111.18]
4.837[111.18]
4.837[111.18]
4.837[111.18]
4.837[111.18]
4.837[111.18]
4.837[111.18]
4.837[111.18]
4.837[111.18]
4.837[111.18]
4.837[111.18]
4.837[111.18]
4.837[111.18]
4.837[111.18]
4.837[111.18]
4.837[111.18]
4.837[111.18]
4.837[111.18]
4.837[111.18]
4.837[111.18]
4.837[111.18]
4.837[111.18]
4.837[111.18]
4.837[111.18]
4.837[111.18]
4.837[111.18]
4.837[111.18]
4.837[111.18]
4.837[111.18]
4.837[111.18]
4.837[111.18]
4.837[111.18]
4.837[111.18]
4.837[111.18]
4.837[111.18]
4.837[111.18]
4.837[111.18]
4.837[111.18]
4.837[111.18]
4.837[111.18]
4.837[111.18]
4.837[111.18]
4.837[111.18]
4.837[111.18]
4.837[111.18]
4.837[111.18]
4.837[111.18]
4.837[111.18]
4.837[111.18]
4.837[111.18]
4.837[111.18]
4.837[111.18]
4.837[111.18]
4.837[111.18]
4.837[111.18]
4.837[111.18]
4.837[111.18]
4.837[111.18]
4.837[111.18]
4.837[111.18]
4.837[111.18]
4.837[111.18]
4.837[111.18]
4.837[111.18]
4.837[111.18]
4.837[111.18]
4.837[111.18]
4.837[111.18]
4.837[111.18]
4.837[111.18]
4.837[111.18]
4.837[111.18]
4.837[111.