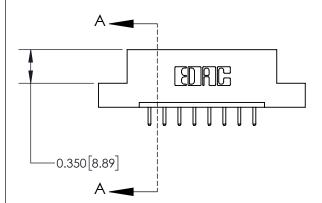

**Mounting Option** 

08-#4-40 Unified Threaded Inserts

## **Contact Detail**

520-P.C. Tail .030x.018(0.76x0.46) - Tail LG=.175(4.45) .156 [3.96] Contact Spacing x .200 [5.08] Row Spacing

**See Accompanying Page for:** 

**Contact Bend Details** 

THIS IS A C.A.D. GENERATED DRAWING DO NOT MAKE MANUAL REVISIONS TO MASTER.