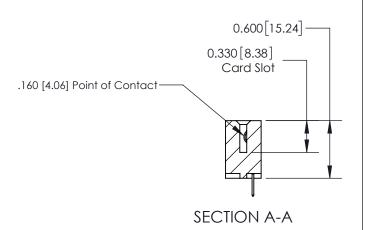

**Mounting Option** 

08-#4-40 Unified Threaded Inserts

## **Contact Detail**

520-P.C. Tail .030x.018(0.76x0.46) - Tail LG=.175(4.45) .156 [3.96] Contact Spacing x .200 [5.08] Row Spacing

**See Accompanying Page for:** 

**Contact Bend Details** 

THIS IS A C.A.D. GENERATED DRAWING DO NOT MAKE MANUAL REVISIONS TO MASTER.