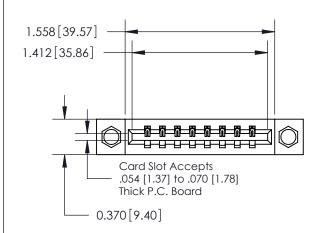

**Mounting Option** 

08-#4-40 Unified Threaded Inserts

## **Contact Detail**

520-P.C. Tail .030x.018(0.76x0.46) - Tail LG=.175(4.45) .156 [3.96] Contact Spacing x .200 [5.08] Row Spacing

**See Accompanying Page for:** 

**Contact Bend Details** 

THIS IS A C.A.D. GENERATED DRAWING DO NOT MAKE MANUAL REVISIONS TO MASTER.