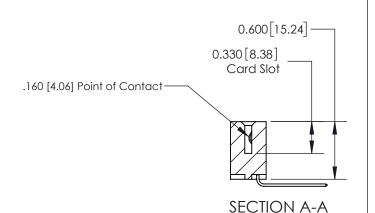

## **Contact Detail**

559-90 Degree Bend (Code 541 Contacts)

.156 [3.96] Contact Spacing x .200 [5.08] Row Spacing

**See Accompanying Page for:** 

**Contact Bend Details** 

THIS IS A C.A.D. GENERATED DRAWING DO NOT MAKE MANUAL REVISIONS TO MASTER.

ISSUE NUMBER

ORIGINAL

1

| 837/887 Series High Temp Card Edge Connector<br>Contact Bend Detail |                                                                                                                                                           | ACAD REFERENCE NO. | 837 ENG          | 3 MASTER      |
|---------------------------------------------------------------------|-----------------------------------------------------------------------------------------------------------------------------------------------------------|--------------------|------------------|---------------|
|                                                                     |                                                                                                                                                           | DRAWN: J.LEE       | DATE: OCT. 06/09 |               |
|                                                                     |                                                                                                                                                           | CHECKED:           | DATE:            |               |
| EDAC INC                                                            | DRONTO, ONTARIO CANADA  ARE THE PROPERTY OF EDAC INC.,AND SHALL NOT BE REPRODUCED,OR COPIED OR USED AS THE BASIS FOR THE MANUFACTURE OR SALE OF APPARATUS | SCALE: NTS         | SHEET            | 2 <b>OF</b> 2 |
| TORONTO, ONTARIO                                                    |                                                                                                                                                           | DRAWING NUMBER     | •                | ISSUE         |
| YOUR CONNECTION TO QUALITY & SERVICE                                |                                                                                                                                                           | 837 Assembly       |                  | 1             |