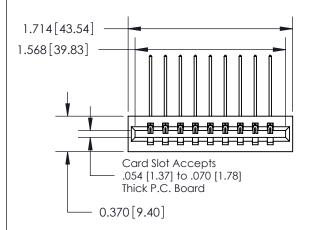

## **Contact Detail**

559-90 Degree Bend (Code 541 Contacts)

.156 [3.96] Contact Spacing x .200 [5.08] Row Spacing

**See Accompanying Page for:** 

**Contact Bend Details** 

THIS IS A C.A.D. GENERATED DRAWING DO NOT MAKE MANUAL REVISIONS TO MASTER.

ISSUE NUMBER

ORIGINAL

1

| 837/887 Series High Temp Card Edge Connector |
|----------------------------------------------|
| Part Number: 837-009-559-101                 |

YOUR CONNECTION TO QUALITY & SERVICE