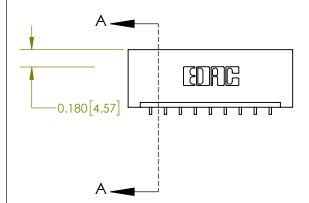

## **Contact Detail**

559-90 Degree Bend (Code 541 Contacts)

.156 [3.96] Contact Spacing x .200 [5.08] Row Spacing

**See Accompanying Page for:** 

**Contact Bend Details** 

THIS IS A C.A.D. GENERATED DRAWING DO NOT MAKE MANUAL REVISIONS TO MASTER.

ISSUE NUMBER

ORIGINAL

1

| 837/887 Series High Temp Card Edge Connector |
|----------------------------------------------|
| Part Number: 837-009-559-101                 |

YOUR CONNECTION TO QUALITY & SERVICE