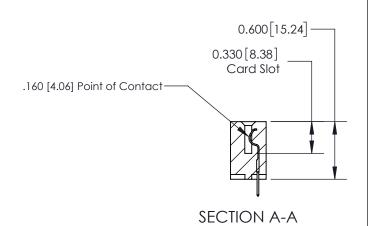

## **Contact Detail**

524-P.C. Tail .018 Sq.(0.46 Sq.) - Tail LG=.175(4.45)

.156 [3.96] Contact Spacing x .200 [5.08] Row Spacing

THIS IS A C.A.D. GENERATED DRAWING DO NOT MAKE MANUAL REVISIONS TO MASTER.

ISSUE NUMBER

ORIGINAL

1

| 837/887 Series High Temp Card Edge Connector<br>Contact Bend Detail |                                                                                                                                     | ACAD REFERENCE NO. | 837 ENG MASTER   |               |
|---------------------------------------------------------------------|-------------------------------------------------------------------------------------------------------------------------------------|--------------------|------------------|---------------|
|                                                                     |                                                                                                                                     | DRAWN: J.LEE       | DATE: OCT. 06/09 |               |
|                                                                     |                                                                                                                                     | CHECKED:           | DATE:            |               |
| EDAC INC                                                            | THESE DRAWINGS AND SPECIFICATIONS ARE THE PROPERTY OF EDAC INC.,AND SHALL NOT BE REPRODUCED, OR COPIED OR USED AS THE BASIS FOR THE | SCALE: NTS         | SHEET            | 2 <b>OF</b> 2 |
| TORONTO, ONTARIO CANADA                                             |                                                                                                                                     | DRAWING NUMBER     | •                | ISSUE         |
| YOUR CONNECTION TO QUALITY & SERVICE                                | MANUFACTURE OR SALE OF APPARATUS WITHOUT WRITTEN PERMISSION.                                                                        | 837 Assembly       |                  | 1             |