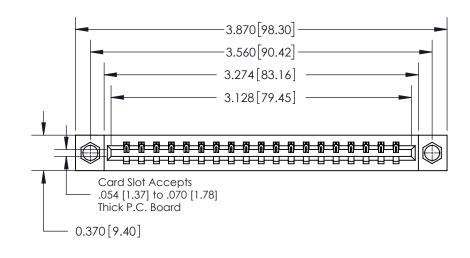

**Mounting Option** 

08-#4-40 Unified Threaded Inserts

## **Contact Detail**

524-P.C. Tail .018 Sq.(0.46 Sq.) - Tail LG=.175(4.45)

.156 [3.96] Contact Spacing x .200 [5.08] Row Spacing

THIS IS A C.A.D. GENERATED DRAWING DO NOT MAKE MANUAL REVISIONS TO MASTER.

ISSUE NUMBER ORIGINAL

**See Accompanying Page for:** 

**Contact Bend Details** 

837/887 Series High Temp Card Edge Connector Part Number: 837-019-524-108

YOUR CONNECTION TO QUALITY & SERVICE

**EDAC INC** TORONTO, ONTARIO CANADA