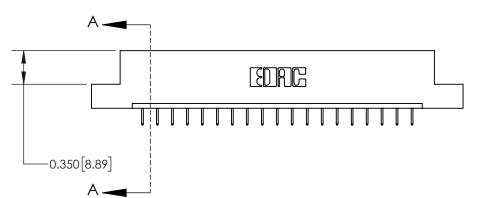

**Mounting Option** 

08-#4-40 Unified Threaded Inserts

ISSUE NUMBER ORIGINAL

**See Accompanying Page for:** 

**Contact Bend Details** 

837/887 Series High Temp Card Edge Connector Part Number: 837-019-524-108

YOUR CONNECTION TO QUALITY & SERVICE

**EDAC INC** TORONTO, ONTARIO CANADA