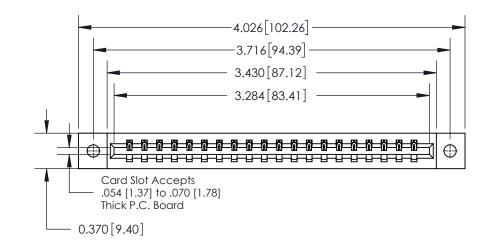

**Mounting Option** 

02-.128 (3.25) Dia. Mounting Holes

## **Contact Detail**

520-P.C. Tail .030x.018(0.76x0.46) - Tail LG=.175(4.45)

.156 [3.96] Contact Spacing x .200 [5.08] Row Spacing

THIS IS A C.A.D. GENERATED DRAWING DO NOT MAKE MANUAL REVISIONS TO MASTER.