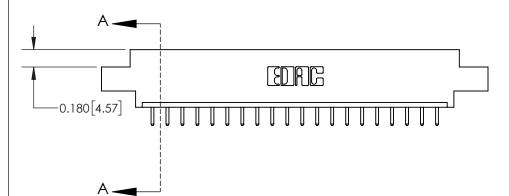

ISSUE NUMBER ORIGINAL

**See Accompanying Page for:** 

**Contact Bend Details** 

837/887 Series High Temp Card Edge Connector Part Number: 837-020-520-602

**EDAC INC** TORONTO, ONTARIO CANADA

THESE DRAWINGS AND SPECIFICATIONS ARE THE PROPERTY OF EDAC INC.,AND SHALL NOT BE REPRODUCED, OR COPIED OR USED AS THE BASIS FOR THE MANUFACTURE OR SALE OF APPARATUS WITHOUT WRITTEN PERMISSION.

| ACAD REFERENCE NO. | 837 ENG MASTER   |  |  |
|--------------------|------------------|--|--|
| DRAWN: J.LEE       | DATE: OCT. 06/09 |  |  |
| CHECKED:           | DATE:            |  |  |
| SCALE: NTS         | SHEET 1 OF 2     |  |  |
| DRAWING NUMBER     | ISSUE            |  |  |
| 837 Assembly       | 1                |  |  |