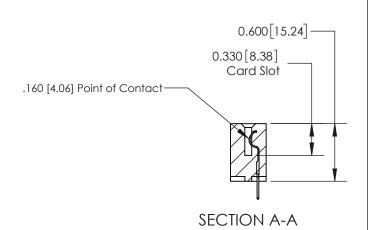

ISSUE NUMBER

ORIGINAL

1

| 837/887 Series High Temp Card Edge Connector<br>Contact Bend Detail |                                                                                                                                                              | ACAD REFERENCE NO. | 837 ENG MASTER   |               |
|---------------------------------------------------------------------|--------------------------------------------------------------------------------------------------------------------------------------------------------------|--------------------|------------------|---------------|
|                                                                     |                                                                                                                                                              | DRAWN: J.LEE       | DATE: OCT. 06/09 |               |
|                                                                     |                                                                                                                                                              | CHECKED:           | DATE:            |               |
| EDAC INC                                                            | TORONTO, ONTARIO  CANADA  ARE THE PROPERTY OF EDAC INC.,AND SHALL NOT BE REPRODUCED, OR COPIED OR USED AS THE BASIS FOR THE MANUFACTURE OR SALE OF APPARATUS | SCALE: NTS         | SHEET            | 2 <b>OF</b> 2 |
| TORONTO, ONTARIO                                                    |                                                                                                                                                              | DRAWING NUMBER     | •                | ISSUE         |
| YOUR CONNECTION TO QUALITY & SERVICE                                |                                                                                                                                                              | 837 Assembly       |                  | 1             |