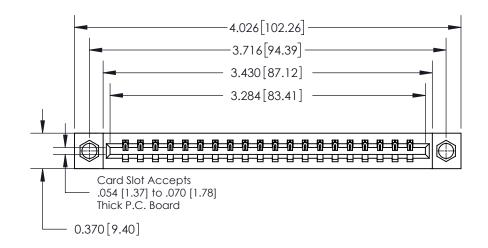

## **Contact Detail**

540-Wire Wrap .025 Sq.(0.64 Sq.) - Tail LG=.560(14.22)

.156 [3.96] Contact Spacing x .200 [5.08] Row Spacing

THIS IS A C.A.D. GENERATED DRAWING DO NOT MAKE MANUAL REVISIONS TO MASTER.

ISSUE NUMBER

ORIGINAL

**See Accompanying Page for:** 

**Contact Bend Details** 

837/887 Series High Temp Card Edge Connector Part Number: 837-020-540-607

**EDAC INC** TORONTO, ONTARIO CANADA

THESE DRAWINGS AND SPECIFICATIONS ARE THE PROPERTY OF EDAC INC.,AND SHALL NOT BE REPRODUCED, OR COPIED OR USED AS THE BASIS FOR THE MANUFACTURE OR SALE OF APPARATUS WITHOUT WRITTEN PERMISSION.