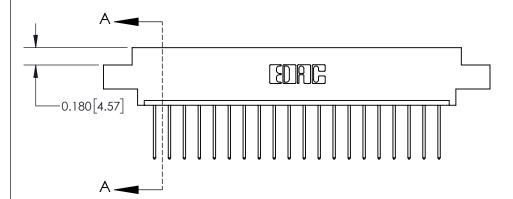

ISSUE NUMBER

ORIGINAL

1

| 837/887 Series High Temp Card Edge Connector<br>Contact Bend Detail |                                                                                                                                                                                                   | ACAD REFERENCE NO. | 837 ENG MASTER   |               |
|---------------------------------------------------------------------|---------------------------------------------------------------------------------------------------------------------------------------------------------------------------------------------------|--------------------|------------------|---------------|
|                                                                     |                                                                                                                                                                                                   | DRAWN: J.LEE       | DATE: OCT. 06/09 |               |
|                                                                     |                                                                                                                                                                                                   | CHECKED:           | DATE:            |               |
| EDAC INC                                                            | THESE DRAWINGS AND SPECIFICATIONS ARE THE PROPERTY OF EDAC INC., AND SHALL NOT BE REPRODUCED, OR COPIED OR USED AS THE BASIS FOR THE MANUFACTURE OR SALE OF APPARATUS WITHOUT WRITTEN PERMISSION. | SCALE: NTS         | SHEET            | 2 <b>OF</b> 2 |
| TORONTO, ONTARIO CANADA                                             |                                                                                                                                                                                                   | DRAWING NUMBER     | •                | ISSUE         |
| YOUR CONNECTION TO QUALITY & SERVICE                                |                                                                                                                                                                                                   | 837 Assembly       |                  | 1             |