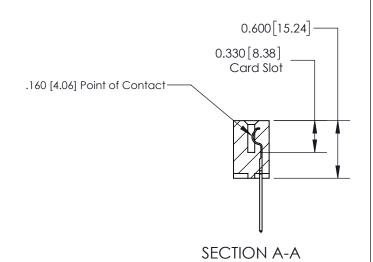

ISSUE NUMBER

ORIGINAL

1

| 837/887 Series High Temp Card Edge Connector<br>Contact Bend Detail |                                                                                                                                                                                                   | ACAD REFERENCE NO. | 837 ENG MASTER   |               |
|---------------------------------------------------------------------|---------------------------------------------------------------------------------------------------------------------------------------------------------------------------------------------------|--------------------|------------------|---------------|
|                                                                     |                                                                                                                                                                                                   | DRAWN: J.LEE       | DATE: OCT. 06/09 |               |
|                                                                     |                                                                                                                                                                                                   | CHECKED:           | DATE:            |               |
| EDAC INC                                                            | THESE DRAWINGS AND SPECIFICATIONS ARE THE PROPERTY OF EDAC INC., AND SHALL NOT BE REPRODUCED, OR COPIED OR USED AS THE BASIS FOR THE MANUFACTURE OR SALE OF APPARATUS WITHOUT WRITTEN PERMISSION. | SCALE: NTS         | SHEET            | 2 <b>OF</b> 2 |
| TORONTO, ONTARIO CANADA                                             |                                                                                                                                                                                                   | DRAWING NUMBER     | •                | ISSUE         |
| YOUR CONNECTION TO QUALITY & SERVICE                                |                                                                                                                                                                                                   | 837 Assembly       |                  | 1             |