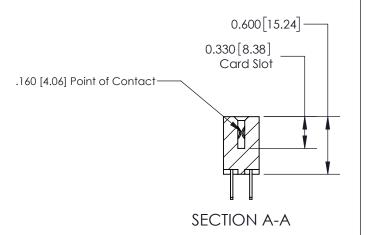

## **Contact Detail**

500-Wire Hole .050x.025(1.27x0.64) - Tail LG=.260(6.60) .156 [3.96] Contact Spacing x .200 [5.08] Row Spacing

THIS IS A C.A.D. GENERATED DRAWING DO NOT MAKE MANUAL REVISIONS TO MASTER.