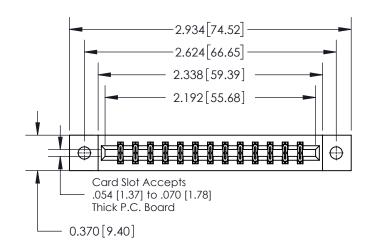

ISSUE NUMBER ORIGINAL

837/887 Series High Temp Card Edge Connector Part Number: 837-026-500-802

YOUR CONNECTION TO QUALITY & SERVICE

**EDAC INC** TORONTO, ONTARIO CANADA

THESE DRAWINGS AND SPECIFICATIONS ARE THE PROPERTY OF EDAC INC.,AND SHALL NOT BE REPRODUCED, OR COPIED OR USED AS THE BASIS FOR THE MANUFACTURE OR SALE OF APPARATUS WITHOUT WRITTEN PERMISSION.