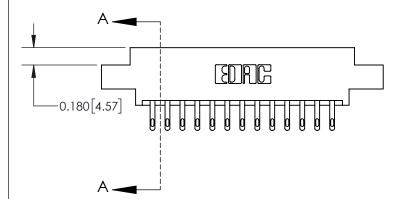

**Mounting Option** 

02-.128 (3.25) Dia. Mounting Holes

## **Contact Detail**

500-Wire Hole .050x.025(1.27x0.64) - Tail LG=.260(6.60) .156 [3.96] Contact Spacing x .200 [5.08] Row Spacing





THIS IS A C.A.D. GENERATED DRAWING DO NOT MAKE MANUAL REVISIONS TO MASTER.



ISSUE NUMBER ORIGINAL



837/887 Series High Temp Card Edge Connector Part Number: 837-026-500-802

YOUR CONNECTION TO QUALITY & SERVICE

**EDAC INC** TORONTO, ONTARIO CANADA

THESE DRAWINGS AND SPECIFICATIONS ARE THE PROPERTY OF EDAC INC.,AND SHALL NOT BE REPRODUCED, OR COPIED OR USED AS THE BASIS FOR THE MANUFACTURE OR SALE OF APPARATUS WITHOUT WRITTEN PERMISSION.

| 00, 2,10,11,10,2, |                  |       |  |
|-------------------|------------------|-------|--|
| DRAWN: J.LEE      | DATE: OCT. 06/09 |       |  |
| CHECKED:          | DATE:            |       |  |
| SCALE: NTS        | SHEET            | OF 2  |  |
| DRAWING NUMBER    |                  | ISSUE |  |
| 837 Assembly      |