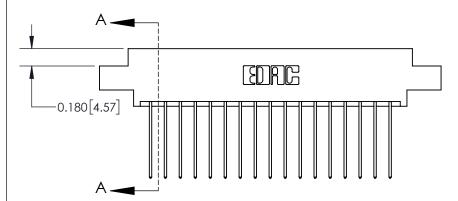

837 ENG MASTER

ACAD REFERENCE NO.

**See Accompanying Page for:** 

**Contact Bend Details** 

ISSUE NUMBER

ORIGINAL

1

| 837/887 Series High Temp Card Edge Connector<br>Contact Bend Detail |                                                                                                                                     | ACAD REFERENCE NO. | 837 ENG          | 3 MASTER      |
|---------------------------------------------------------------------|-------------------------------------------------------------------------------------------------------------------------------------|--------------------|------------------|---------------|
|                                                                     |                                                                                                                                     | DRAWN: J.LEE       | DATE: OCT. 06/09 |               |
|                                                                     |                                                                                                                                     | CHECKED:           | DATE:            |               |
| EDAC INC                                                            | THESE DRAWINGS AND SPECIFICATIONS ARE THE PROPERTY OF EDAC INC.,AND SHALL NOT BE REPRODUCED, OR COPIED OR USED AS THE BASIS FOR THE | SCALE: NTS         | SHEET            | 2 <b>OF</b> 2 |
| TORONTO, ONTARIO CANADA                                             |                                                                                                                                     | DRAWING NUMBER     |                  | ISSUE         |
| YOUR CONNECTION TO QUALITY & SERVICE                                | MANUFACTURE OR SALE OF APPARATUS WITHOUT WRITTEN PERMISSION.                                                                        | 837 Assembly       |                  | 1             |