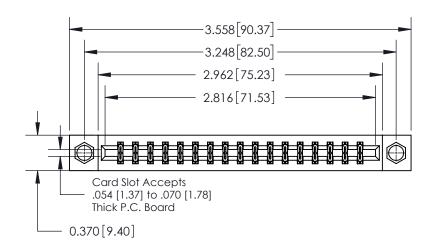

**Mounting Option** 

08-#4-40 Unified Threaded Inserts

## **Contact Detail**

541-Wire Wrap .025 Sq.(0.64 Sq.) - Tail LG=.750(19.05) .156 [3.96] Contact Spacing x .200 [5.08] Row Spacing

THIS IS A C.A.D. GENERATED DRAWING DO NOT MAKE MANUAL REVISIONS TO MASTER.

ISSUE NUMBER ORIGINAL

0.600 [15.24] 0.330[8.38] Card Slot .160 [4.06] Point of Contact SECTION A-A

837/887 Series High Temp Card Edge Connector Part Number: 837-034-541-808

YOUR CONNECTION TO QUALITY & SERVICE