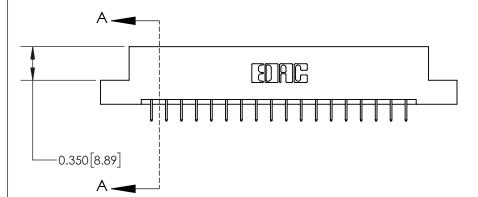

**Mounting Option** 

04-.156 (3.96) Dia. Mounting Holes

ISSUE NUMBER ORIGINAL

**See Accompanying Page for:** 

**Contact Bend Details** 

| 837/887 Series High Temp Card Edge Connector |
|----------------------------------------------|
| Part Number: 837-036-524-204                 |