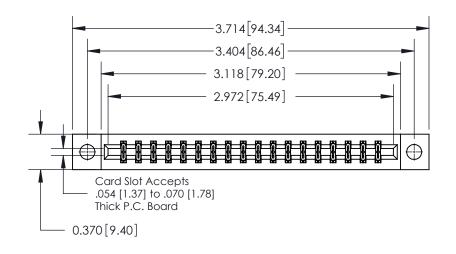

**Mounting Option** 

04-.156 (3.96) Dia. Mounting Holes

## **Contact Detail**

524-P.C. Tail .018 Sq.(0.46 Sq.) - Tail LG=.175(4.45)

.156 [3.96] Contact Spacing x .200 [5.08] Row Spacing

THIS IS A C.A.D. GENERATED DRAWING DO NOT MAKE MANUAL REVISIONS TO MASTER.

ISSUE NUMBER ORIGINAL

**See Accompanying Page for:** 

**Contact Bend Details** 

| 837/887 Series High Temp Card Edge Connector |
|----------------------------------------------|
| Part Number: 837-036-524-204                 |