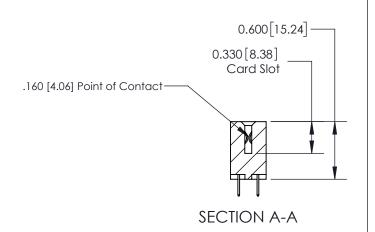

## **Contact Detail**

524-P.C. Tail .018 Sq.(0.46 Sq.) - Tail LG=.175(4.45)

.156 [3.96] Contact Spacing x .200 [5.08] Row Spacing

THIS IS A C.A.D. GENERATED DRAWING DO NOT MAKE MANUAL REVISIONS TO MASTER.

ISSUE NUMBER

ORIGINAL

1

| 837/887 Series High Temp Card Edge Connector<br>Contact Bend Detail |                                                                                                                                    | ACAD REFERENCE NO. | 837 ENG MASTER   |               |
|---------------------------------------------------------------------|------------------------------------------------------------------------------------------------------------------------------------|--------------------|------------------|---------------|
|                                                                     |                                                                                                                                    | DRAWN: J.LEE       | DATE: OCT. 06/09 |               |
|                                                                     |                                                                                                                                    | CHECKED:           | DATE:            |               |
| EDAC INC                                                            | THESE DRAWINGS AND SPECIFICATIONS ARE THE PROPERTY OF EDAC INC.,AND SHALL NOT BE REPRODUCED,OR COPIED OR USED AS THE BASIS FOR THE | SCALE: NTS         | SHEET            | 2 <b>OF</b> 2 |
| TORONTO, ONTARIO CANADA                                             |                                                                                                                                    | DRAWING NUMBER     | •                | ISSUE         |
| YOUR CONNECTION TO QUALITY & SERVICE                                | MANUFACTURE OR SALE OF APPARATUS WITHOUT WRITTEN PERMISSION.                                                                       | 837 Assembly       |                  | 1             |