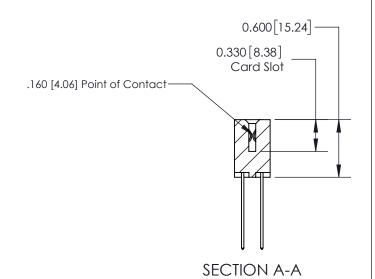

ISSUE NUMBER

ORIGINAL

1

| 837/887 Series High Temp Card Edge Connector<br>Contact Bend Detail |                                                                                   | ACAD REFERENCE NO. | 837 ENG MASTER   |               |
|---------------------------------------------------------------------|-----------------------------------------------------------------------------------|--------------------|------------------|---------------|
|                                                                     |                                                                                   | DRAWN: J.LEE       | DATE: OCT. 06/09 |               |
|                                                                     |                                                                                   | CHECKED:           | DATE:            |               |
| EDAC INC                                                            | NTO, ONTARIO  ARE THE PROPERTY OF EDAC INC.,AND SHALL NOT BE REPRODUCED,OR COPIED | SCALE: NTS         | SHEET            | 2 <b>OF</b> 2 |
| TORONTO, ONTARIO CANADA                                             |                                                                                   | DRAWING NUMBER     | •                | ISSUE         |
| MANUFACTU                                                           | MANUFACTURE OR SALE OF APPARATUS WITHOUT WRITTEN PERMISSION.                      | 837 Assembly       |                  | 1             |