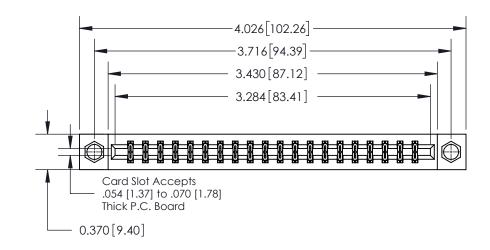

**Mounting Option** 

08-#4-40 Unified Threaded Inserts

## **Contact Detail**

544-Wire Wrap .050x.025(1.27x0.64) - Tail LG=.750(19.05)

.156 [3.96] Contact Spacing x .200 [5.08] Row Spacing

THIS IS A C.A.D. GENERATED DRAWING DO NOT MAKE MANUAL REVISIONS TO MASTER.

ISSUE NUMBER

ORIGINAL

**See Accompanying Page for:** 

**Contact Bend Details** 

837/887 Series High Temp Card Edge Connector Part Number: 837-040-544-808

**EDAC INC** TORONTO, ONTARIO CANADA

THESE DRAWINGS AND SPECIFICATIONS ARE THE PROPERTY OF EDAC INC.,AND SHALL NOT BE REPRODUCED, OR COPIED OR USED AS THE BASIS FOR THE MANUFACTURE OR SALE OF APPARATUS WITHOUT WRITTEN PERMISSION.