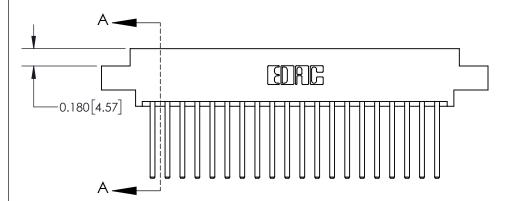

ISSUE NUMBER

ORIGINAL

1

| 837/887 Series High Temp Card Edge Connector<br>Contact Bend Detail |                                                                                   | ACAD REFERENCE NO. | 837 ENG MASTER   |               |
|---------------------------------------------------------------------|-----------------------------------------------------------------------------------|--------------------|------------------|---------------|
|                                                                     |                                                                                   | DRAWN: J.LEE       | DATE: OCT. 06/09 |               |
|                                                                     |                                                                                   | CHECKED:           | DATE:            |               |
| EDAC INC                                                            | NTO, ONTARIO  ARE THE PROPERTY OF EDAC INC.,AND SHALL NOT BE REPRODUCED,OR COPIED | SCALE: NTS         | SHEET            | 2 <b>OF</b> 2 |
| TORONTO, ONTARIO CANADA                                             |                                                                                   | DRAWING NUMBER     | •                | ISSUE         |
| MANUFACTU                                                           | MANUFACTURE OR SALE OF APPARATUS WITHOUT WRITTEN PERMISSION.                      | 837 Assembly       |                  | 1             |