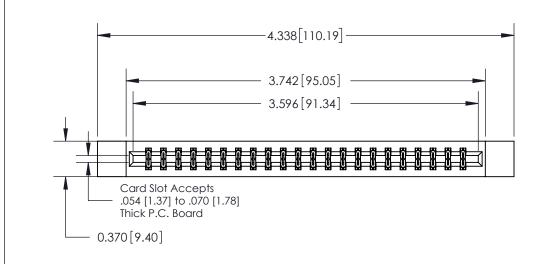

**Mounting Option** 

12-.128 (3.25) Dia. Side Mounting Holes

## **Contact Detail**

555-Extender Board Bend (Code 500 Contacts)

.156 [3.96] Contact Spacing x .200 [5.08] Row Spacing

THIS IS A C.A.D. GENERATED DRAWING DO NOT MAKE MANUAL REVISIONS TO MASTER.

ISSUE NUMBER