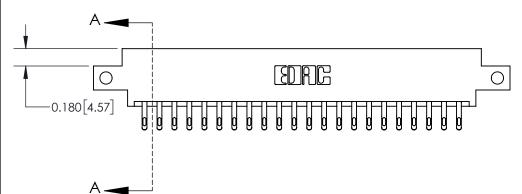

**Mounting Option** 

12-.128 (3.25) Dia. Side Mounting Holes

## **Contact Detail**

555-Extender Board Bend (Code 500 Contacts)

.156 [3.96] Contact Spacing x .200 [5.08] Row Spacing





THIS IS A C.A.D. GENERATED DRAWING DO NOT MAKE MANUAL REVISIONS TO MASTER.



ISSUE NUMBER

ORIGINAL



**See Accompanying Page for:** 

**Contact Bend Details** 

837/887 Series High Temp Card Edge Connector Part Number: 837-044-555-812



**EDAC INC** TORONTO, ONTARIO CANADA

THESE DRAWINGS AND SPECIFICATIONS ARE THE PROPERTY OF EDAC INC.,AND SHALL NOT BE REPRODUCED, OR COPIED OR USED AS THE BASIS FOR THE MANUFACTURE OR SALE OF APPARATUS WITHOUT WRITTEN PERMISSION.

| ACAD REFERENCE NO. 837 ENG MAS |                  |  |  |
|--------------------------------|------------------|--|--|
| DRAWN: J.LEE                   | DATE: OCT. 06/09 |  |  |
| CHECKED:                       | DATE:            |  |  |
| SCALE: NTS                     | SHEET 1 OF 2     |  |  |
| DRAWING NUMBER