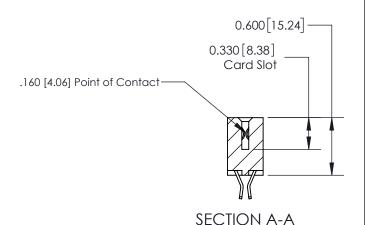

## **Contact Detail**

555-Extender Board Bend (Code 500 Contacts)

.156 [3.96] Contact Spacing x .200 [5.08] Row Spacing

THIS IS A C.A.D. GENERATED DRAWING DO NOT MAKE MANUAL REVISIONS TO MASTER.

ISSUE NUMBER