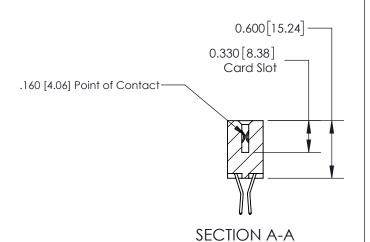

## **Contact Detail**

560-Extender Board Bend (Code 523 Contacts)

.156 [3.96] Contact Spacing x .200 [5.08] Row Spacing

THIS IS A C.A.D. GENERATED DRAWING DO NOT MAKE MANUAL REVISIONS TO MASTER.

ISSUE NUMBER

ORIGINAL

1

| 837/887 Series High Temp Card Edge Connector<br>Contact Bend Detail |                                                                                                                                                                                                   | ACAD REFERENCE NO. 837 EN |                  | 3 MASTER      |
|---------------------------------------------------------------------|---------------------------------------------------------------------------------------------------------------------------------------------------------------------------------------------------|---------------------------|------------------|---------------|
|                                                                     |                                                                                                                                                                                                   | DRAWN: J.LEE              | DATE: OCT. 06/09 |               |
|                                                                     |                                                                                                                                                                                                   | CHECKED:                  | DATE:            |               |
| TORONTO, ONTARIO                                                    | THESE DRAWINGS AND SPECIFICATIONS ARE THE PROPERTY OF EDAC INC., AND SHALL NOT BE REPRODUCED, OR COPIED OR USED AS THE BASIS FOR THE MANUFACTURE OR SALE OF APPARATUS WITHOUT WRITTEN PERMISSION. | SCALE: NTS                | SHEET            | 2 <b>OF</b> 2 |
|                                                                     |                                                                                                                                                                                                   | DRAWING NUMBER            | •                | ISSUE         |
| YOUR CONNECTION TO QUALITY & SERVICE                                |                                                                                                                                                                                                   | 837 Assembly              |                  | 1             |