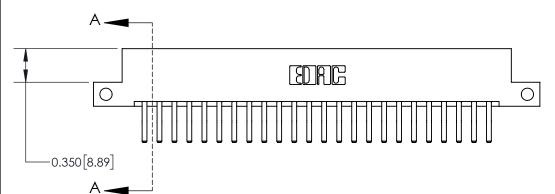

**Mounting Option** 

12-.128 (3.25) Dia. Side Mounting Holes

ORIGINAL

**EDAC INC** TORONTO, ONTARIO CANADA

Part Number: 837-048-560-212

YOUR CONNECTION TO QUALITY & SERVICE

837/887 Series High Temp Card Edge Connector

THESE DRAWINGS AND SPECIFICATIONS ARE THE PROPERTY OF EDAC INC., AND SHALL NOT BE REPRODUCED, OR COPIED OR USED AS THE BASIS FOR THE MANUFACTURE OR SALE OF APPARATUS WITHOUT WRITTEN PERMISSION.

DRAWN: J.LEE DATE: OCT. 06/09 CHECKED: DATE: SHEET 1 OF 2 SCALE: NTS DRAWING NUMBER **ISSUE** 

837 ENG MASTER

ACAD REFERENCE NO.

837 Assembly

**See Accompanying Page for:** 

**Contact Bend Details** 

ISSUE NUMBER