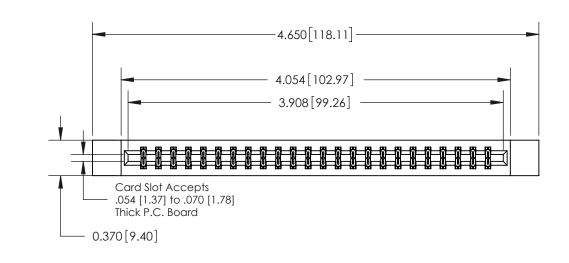

ORIGINAL

**EDAC INC** TORONTO, ONTARIO CANADA

Part Number: 837-048-560-212

YOUR CONNECTION TO QUALITY & SERVICE

837/887 Series High Temp Card Edge Connector

THESE DRAWINGS AND SPECIFICATIONS ARE THE PROPERTY OF EDAC INC., AND SHALL NOT BE REPRODUCED, OR COPIED OR USED AS THE BASIS FOR THE MANUFACTURE OR SALE OF APPARATUS WITHOUT WRITTEN PERMISSION.

DRAWN: J.LEE DATE: OCT. 06/09 CHECKED: DATE: SHEET 1 OF 2 SCALE: NTS DRAWING NUMBER **ISSUE** 

837 ENG MASTER

ACAD REFERENCE NO.

837 Assembly

**See Accompanying Page for:** 

**Contact Bend Details** 

ISSUE NUMBER