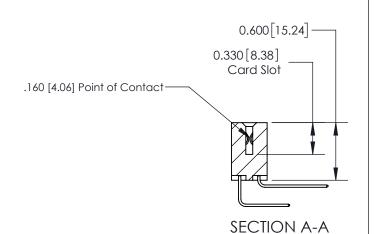

## **Contact Detail**

558-90 Degree Bend (Code 541 Contacts)

.156 [3.96] Contact Spacing x .200 [5.08] Row Spacing

THIS IS A C.A.D. GENERATED DRAWING DO NOT MAKE MANUAL REVISIONS TO MASTER.

ISSUE NUMBER

ORIGINAL