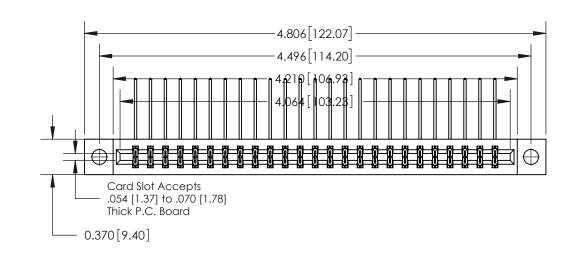

**See Accompanying Page for:** 

**Contact Bend Details** 

837/887 Series High Temp Card Edge Connector Part Number: 837-050-558-804

YOUR CONNECTION TO QUALITY & SERVICE

**EDAC INC** TORONTO, ONTARIO CANADA