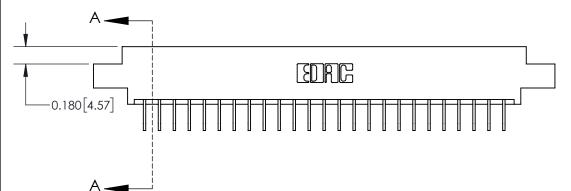

**See Accompanying Page for:** 

**Contact Bend Details** 

837/887 Series High Temp Card Edge Connector Part Number: 837-050-558-804

YOUR CONNECTION TO QUALITY & SERVICE

**EDAC INC** TORONTO, ONTARIO CANADA