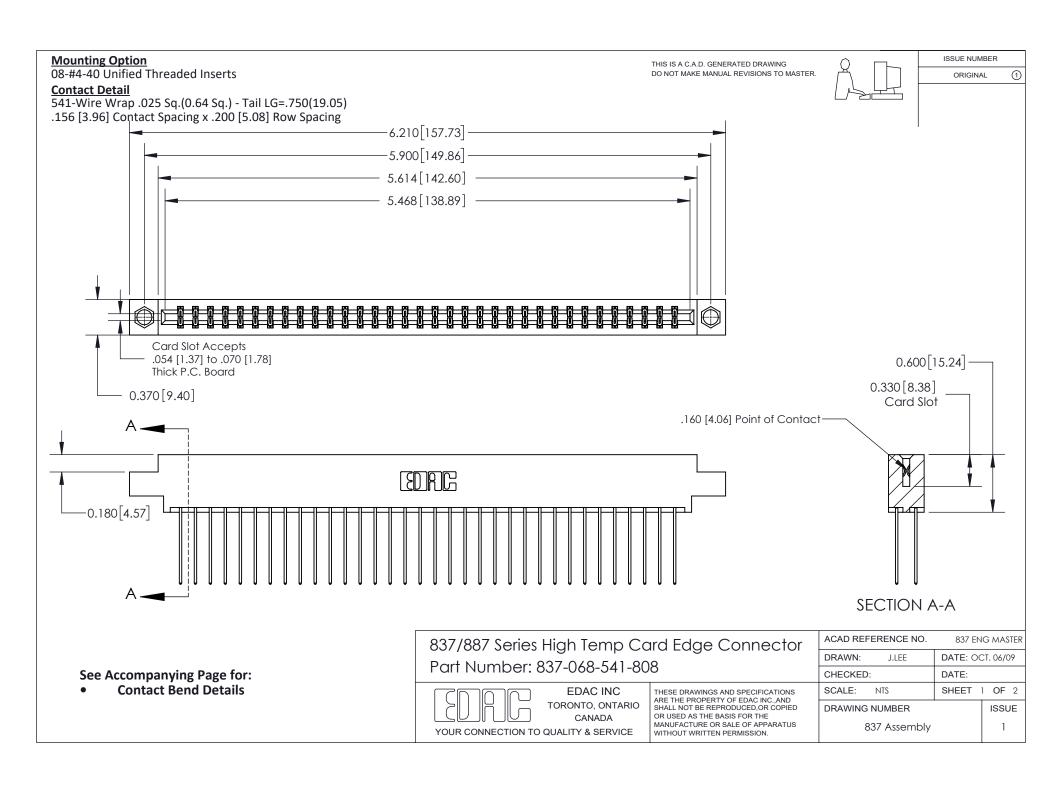

ISSUE NUMBER

ORIGINAL

1

| 837/887 Series High Temp Card Edge Connector<br>Contact Bend Detail |                                                                                                                                                                                                   | ACAD REFERENCE NO. 837 EN |                  | 3 MASTER      |
|---------------------------------------------------------------------|---------------------------------------------------------------------------------------------------------------------------------------------------------------------------------------------------|---------------------------|------------------|---------------|
|                                                                     |                                                                                                                                                                                                   | DRAWN: J.LEE              | DATE: OCT. 06/09 |               |
|                                                                     |                                                                                                                                                                                                   | CHECKED:                  | DATE:            |               |
| TORONTO, ONTARIO                                                    | THESE DRAWINGS AND SPECIFICATIONS ARE THE PROPERTY OF EDAC INC., AND SHALL NOT BE REPRODUCED, OR COPIED OR USED AS THE BASIS FOR THE MANUFACTURE OR SALE OF APPARATUS WITHOUT WRITTEN PERMISSION. | SCALE: NTS                | SHEET            | 2 <b>OF</b> 2 |
|                                                                     |                                                                                                                                                                                                   | DRAWING NUMBER            | •                | ISSUE         |
| YOUR CONNECTION TO QUALITY & SERVICE                                |                                                                                                                                                                                                   | 837 Assembly              |                  | 1             |