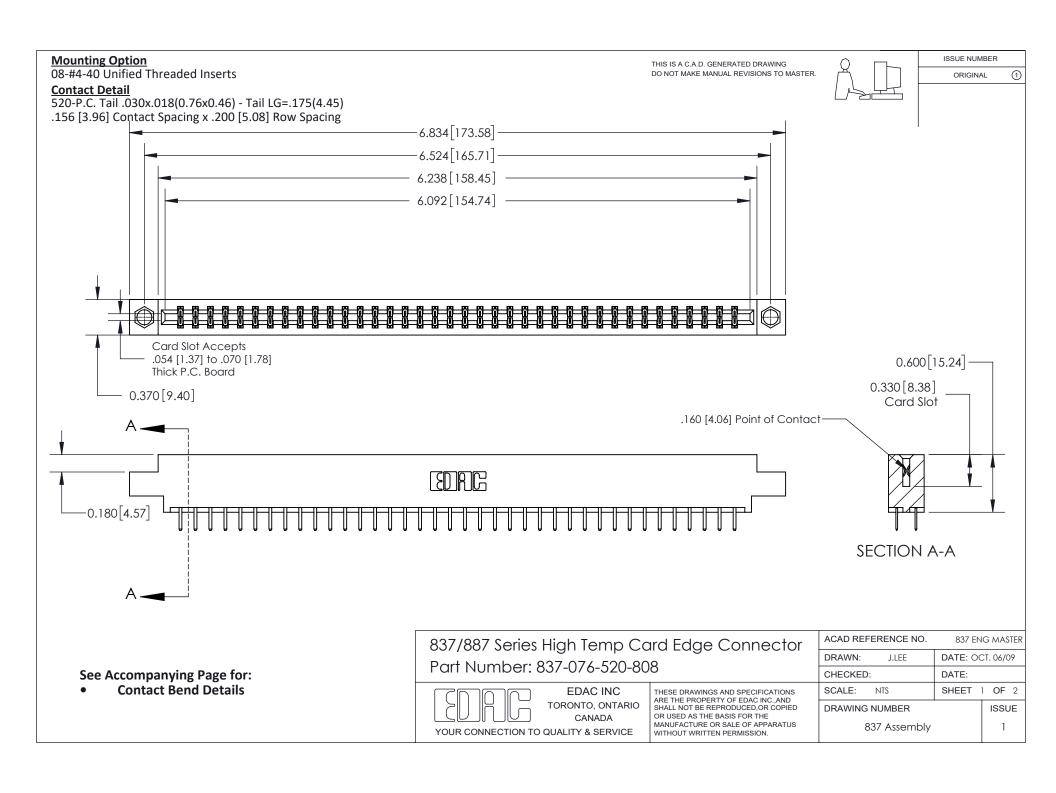

ISSUE NUMBER

ORIGINAL

1

| 837/887 Series High Temp Card Edge Connector<br>Contact Bend Detail |                                                                                                                                                                                                   | ACAD REFERENCE NO. 837 EN |                  | 3 MASTER      |
|---------------------------------------------------------------------|---------------------------------------------------------------------------------------------------------------------------------------------------------------------------------------------------|---------------------------|------------------|---------------|
|                                                                     |                                                                                                                                                                                                   | DRAWN: J.LEE              | DATE: OCT. 06/09 |               |
|                                                                     |                                                                                                                                                                                                   | CHECKED:                  | DATE:            |               |
| TORONTO, ONTARIO                                                    | THESE DRAWINGS AND SPECIFICATIONS ARE THE PROPERTY OF EDAC INC., AND SHALL NOT BE REPRODUCED, OR COPIED OR USED AS THE BASIS FOR THE MANUFACTURE OR SALE OF APPARATUS WITHOUT WRITTEN PERMISSION. | SCALE: NTS                | SHEET            | 2 <b>OF</b> 2 |
|                                                                     |                                                                                                                                                                                                   | DRAWING NUMBER            | •                | ISSUE         |
| YOUR CONNECTION TO QUALITY & SERVICE                                |                                                                                                                                                                                                   | 837 Assembly              |                  | 1             |