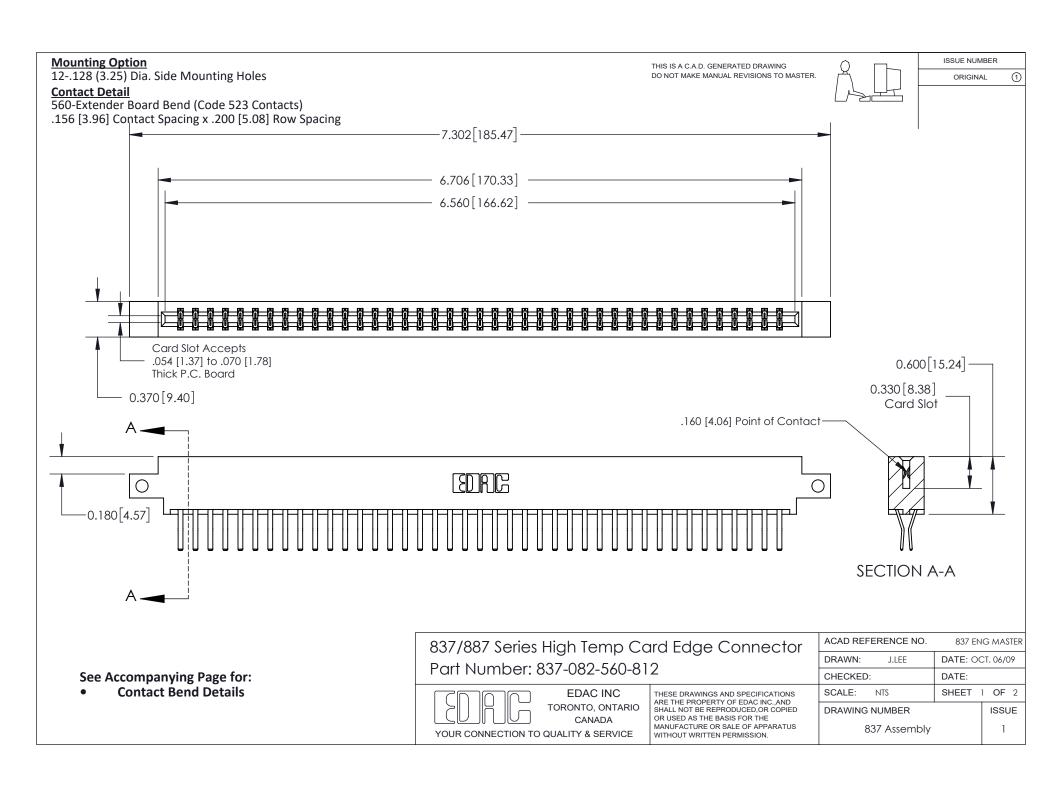

ISSUE NUMBER

ORIGINAL

1

| 837/887 Series High Temp Card Edge Connector<br>Contact Bend Detail |                                                                                                                                                                                                   | ACAD REFERENCE NO. 837 EN |                  | 3 MASTER      |
|---------------------------------------------------------------------|---------------------------------------------------------------------------------------------------------------------------------------------------------------------------------------------------|---------------------------|------------------|---------------|
|                                                                     |                                                                                                                                                                                                   | DRAWN: J.LEE              | DATE: OCT. 06/09 |               |
|                                                                     |                                                                                                                                                                                                   | CHECKED:                  | DATE:            |               |
| TORONTO, ONTARIO                                                    | THESE DRAWINGS AND SPECIFICATIONS ARE THE PROPERTY OF EDAC INC., AND SHALL NOT BE REPRODUCED, OR COPIED OR USED AS THE BASIS FOR THE MANUFACTURE OR SALE OF APPARATUS WITHOUT WRITTEN PERMISSION. | SCALE: NTS                | SHEET            | 2 <b>OF</b> 2 |
|                                                                     |                                                                                                                                                                                                   | DRAWING NUMBER            | •                | ISSUE         |
| YOUR CONNECTION TO QUALITY & SERVICE                                |                                                                                                                                                                                                   | 837 Assembly              |                  | 1             |