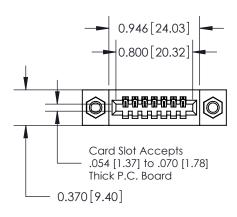

## **See Accompanying Pages for:**

- **Contact Bend Details**
- **Mounting Options**

.240 [6.10] Point of Contact-

842/892 Series High Temp Card Edge Connector Part Number: 842-007-523-107

YOUR CONNECTION TO QUALITY & SERVICE