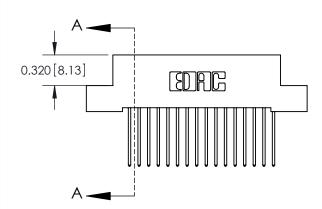

**Mounting Option** 

02-.128 (3.25) Wide Mounting Slots

## **Contact Detail**

540-Wire Wrap .025 Sq.(0.64 Sq.) - Tail LG=.570(14.48) .100 [2.54] Contact Spacing x .200 [5.08] Row Spacing





**See Accompanying Pages for:** 

- **Contact Bend Details**
- **Mounting Options**



.240 [6.10] Point of Contact-



842/892 Series High Temp Card Edge Connector Part Number: 842-016-540-102

YOUR CONNECTION TO QUALITY & SERVICE

CANADA

J.LEE DATE: OCT. 06/09 SHEET 1 OF 3

842 Assembly

842 ENG MASTER

THIS IS A C.A.D. GENERATED DRAWING DO NOT MAKE MANUAL REVISIONS TO MASTER.

ISSUE NUMBER

ORIGINAL

1



| 842/892 Series High Temp Card Edge Connector<br>Contact Bend Detail |                                                                                                                                                                                               | ACAD REFERENCE NO. 842 ENG MASTER |          |                         |  |
|--------------------------------------------