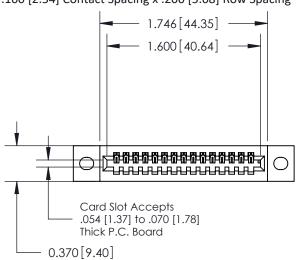

.240 [6.10] Point of Contact-

842/892 Series High Temp Card Edge Connector Part Number: 842-016-540-102

YOUR CONNECTION TO QUALITY & SERVICE

CANADA

J.LEE DATE: OCT. 06/09 SHEET 1 OF 3

842 Assembly

842 ENG MASTER