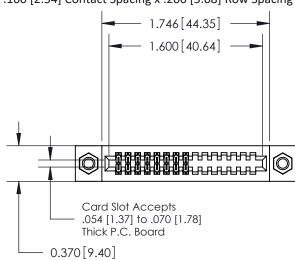

## **Contact Detail**

556-Extender Board Bend (Code 520 Contacts)

.100 [2.54] Contact Spacing x .200 [5.08] Row Spacing

**See Accompanying Pages for:** 

- Contact Bend Details
- Mounting Options

THIS IS A C.A.D. GENERATED DRAWING

ISSUE NUMBER

ORIGINAL

.240 [6.10] Point of Contact—

842/892 Series High Temp Card Edge Connector Part Number: 842-016-556-207

EDAC INC TORONTO, ONTARIO CANADA

CANADA OR USED AS THE BASIS FOI MANUFACTURE OR SALE OF YOUR CONNECTION TO QUALITY & SERVICE WITHOUT WRITTEN PERMISSIO