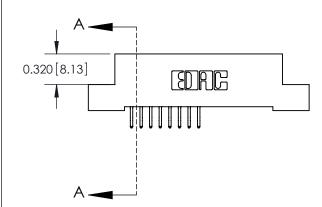

SECTION A-A

842 Assembly 1

THIS IS A C.A.D. GENERATED DRAWING DO NOT MAKE MANUAL REVISIONS TO MASTER.

ISSUE NUMBER

ORIGINAL

1

| 842/892 Series High Temp C           | ACAD REFERENCE NO. 842 ENG MASTER                                                                                                                             |                |                         |        |
|--------------------------------------|---------------------------------------------------------------------------------------------------------------------------------------------------------------|----------------|-------------------------|--------|
| Contact Bend Detail                  | DRAWN: J.LEE                                                                                                                                                  | DATE: OC       | DATE: <b>OCT. 06/09</b> |        |
| Confider bend bendii                 | CHECKED:                                                                                                                                                      | DATE:          | DATE:                   |        |
| EDAC INC                             | THESE DRAWINGS AND SPECIFICATIONS                                                                                                                             | SCALE: NTS     | SHEET                   | 2 OF 3 |
| TORONTO, ONTARIO                     | ARE THE PROPERTY OF EDAC INC.,AND SHALL NOT BE REPRODUCED,OR COPIED OR USED AS THE BASIS FOR THE MANUFACTURE OR SALE OF APPARATUS WITHOUT WRITTEN PERMISSION. | DRAWING NUMBER | •                       | ISSUE  |
| YOUR CONNECTION TO QUALITY & SERVICE |                                                                                                                                                               | 842 Assemb     | ly                      | 1      |