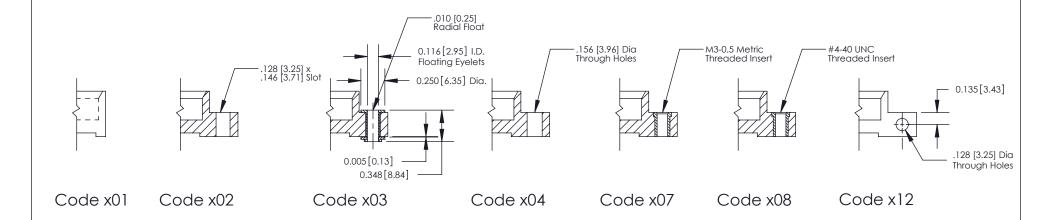

**Mounting Option** 

07-M3-0.5 Metric Threaded Inserts

THIS IS A C.A.D. GENERATED DRAWING DO NOT MAKE MANUAL REVISIONS TO MASTER

SSUE NUMBER

DRIGINAL

1

| 842/892 Series High Temp Co          | ACAD REFERENCE NO. 842 ENG MASTER                                                                                                                             |         |             |         |           |
|--------------------------------------|---------------------------------------------------------------------------------------------------------------------------------------------------------------|---------|-------------|---------|-----------|
| Mounting Options                     |                                                                                                                                                               |         | J.LEE       | DATE: O | CT. 06/09 |
|                                      |                                                                                                                                                               |         | CHECKED:    |         | DATE:     |
|                                      | THESE DRAWINGS AND SPECIFICATIONS                                                                                                                             | SCALE:  | NTS         | SHEET : | 3 OF 3    |
| YOUR CONNECTION TO QUALITY & SERVICE | ARE THE PROPERTY OF EDAC INC.,AND SHALL NOT BE REPRODUCED,OR COPIED OR USED AS THE BASIS FOR THE MANUFACTURE OR SALE OF APPARATUS WITHOUT WRITTEN PERMISSION. | DRAWING | NUMBER      |         | ISSUE     |
|                                      |                                                                                                                                                               | 8       | 42 Assembly |         | 1         |