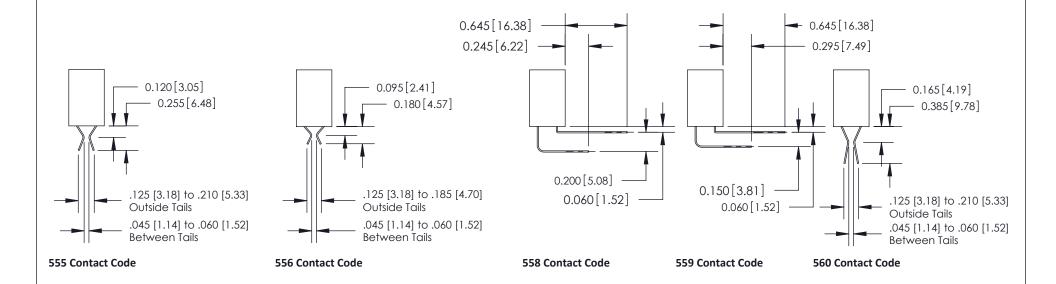

## **Contact Detail**

556-Extender Board Bend (Code 520 Contacts)

.100 [2.54] Contact Spacing x .200 [5.08] Row Spacing

**See Accompanying Pages for:** 

- Contact Bend Details
- Mounting Options

THIS IS A C.A.D. GENERATED DRAWING