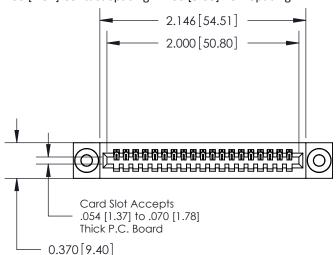

.240 [6.10] Point of Contact-

842/892 Series High Temp Card Edge Connector Part Number: 842-019-542-103

YOUR CONNECTION TO QUALITY & SERVICE

CANADA

842 ENG MASTER J.LEE DATE: OCT. 06/09 SHEET 1 OF 3

**SECTION A-A** 

842 Assembly

THIS IS A C.A.D. GENERATED DRAWING DO NOT MAKE MANUAL REVISIONS TO MASTER.

ISSUE NUMBER

ORIGINAL

1

| 842/892 Series High Temp Card Edge Connector<br>Contact Bend Detail |                                                                                                                                                                                               | ACAD REFERENCE NO. 842 ENG MASTER |          |                         |  |
|---------------------------------------------------------------------|-----------------------------------------------------------------------------------------------------------------------------------------------------------------------------------------------|-----------------------------------|----------|-------------------------|--|
|                                                                     |                                                                                                                                                                                               | DRAWN: J.LEE                      | DATE: OC | DATE: <b>OCT. 06/09</b> |  |
|                                                                     |                                                                                                                                                                                               | CHECKED:                          | DATE:    | DATE:                   |  |
| EDAC INC                                                            | THESE DRAWINGS AND SPECIFICATIONS ARE THE PROPERTY OF EDAC INCAND SHALL NOT BE REPRODUCED,OR COPIED OR USED AS THE BASIS FOR THE MANUFACTURE OR SALE OF APPARATUS WITHOUT WRITTEN PERMISSION. | SCALE: NTS                        | SHEET    | 2 OF 3                  |  |
| TORONTO, ONTARIO                                                    |                                                                                                                                                                                               | DRAWING NUMBER                    | •        | ISSUE                   |  |
| YOUR CONNECTION TO QUALITY & SERVICE                                |                                                                                                                                                                                               | 842 Assemb                        | bly      | 1                       |  |