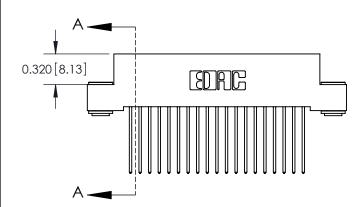

.240 [6.10] Point of Contact-

842/892 Series High Temp Card Edge Connector Part Number: 842-019-542-103

YOUR CONNECTION TO QUALITY & SERVICE

CANADA

842 ENG MASTER J.LEE DATE: OCT. 06/09 SHEET 1 OF 3

**SECTION A-A** 

842 Assembly

THIS IS A C.A.D. GENERATED DRAWING DO NOT MAKE MANUAL REVISIONS TO MASTER.

ISSUE NUMBER

ORIGINAL

1

| 842/892 Series High Temp Card Edge Connector<br>Contact Bend Detail |                                                                                                                                                                                               | ACAD REFERENCE NO. 842 ENG MASTER |          |                         |  |
|---------------------------------------------------------------------|-----------------------------------------------------------------------------------------------------------------------------------------------------------------------------------------------|-----------------------------------|----------|-------------------------|--|
|                                                                     |                                                                                                                                                                                               | DRAWN: J.LEE                      | DATE: OC | DATE: <b>OCT. 06/09</b> |  |
|                                                                     |                                                                                                                                                                                               | CHECKED:                          | DATE:    | DATE:                   |  |
| EDAC INC                                                            | THESE DRAWINGS AND SPECIFICATIONS ARE THE PROPERTY OF EDAC INCAND SHALL NOT BE REPRODUCED,OR COPIED OR USED AS THE BASIS FOR THE MANUFACTURE OR SALE OF APPARATUS WITHOUT WRITTEN PERMISSION. | SCALE: NTS                        | SHEET    | 2 OF 3                  |  |
| TORONTO, ONTARIO                                                    |                                                                                                                                                                                               | DRAWING NUMBER                    | •        | ISSUE                   |  |
| YOUR CONNECTION TO QUALITY & SERVICE                                |                                                                                                                                                                                               | 842 Assemb                        | bly      | 1                       |  |