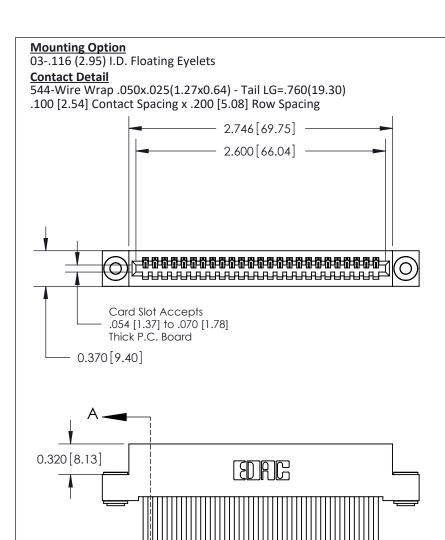

.240 [6.10] Point of Contact-

842/892 Series High Temp Card Edge Connector Part Number: 842-025-544-103

YOUR CONNECTION TO QUALITY & SERVICE

CANADA

SHEET 1 OF 3 842 Assembly

842 ENG MASTER

DATE: OCT. 06/09

SECTION A-A

J.LEE