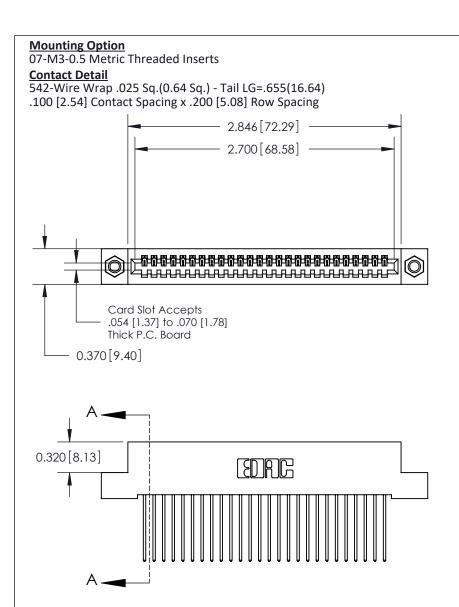

THIS IS A C.A.D. GENERATED DRAWING

ISSUE NUMBER

ORIGINAL

.240 [6.10] Point of Contact—

842/892 Series High Temp Card Edge Connector Part Number: 842-026-542-107

EDAC INC
TORONTO, ONTARIO
CANADA

TOROSTO, ONTARIO
CANADA

THIS IS A C.A.D. GENERATED DRAWING DO NOT MAKE MANUAL REVISIONS TO MASTER

ISSUE NUMBER

ORIGINAL

1

| 842/892 Series High Temp Card Edge Co<br>Mounting Options  | DRAWN: J.LEE DATE: OCT. 06/09  CHECKED: DATE: |
|------------------------------------------------------------|-----------------------------------------------|
| EDAC INC THESE DRAWINGS AND S ARE THE PROPERTY OF          |                                               |
|                                                            | DUCED,OR COPIED DRAWING NUMBER ISSUE          |
| YOUR CONNECTION TO QUALITY & SERVICE WITHOUT WRITTEN PERMI |                                               |