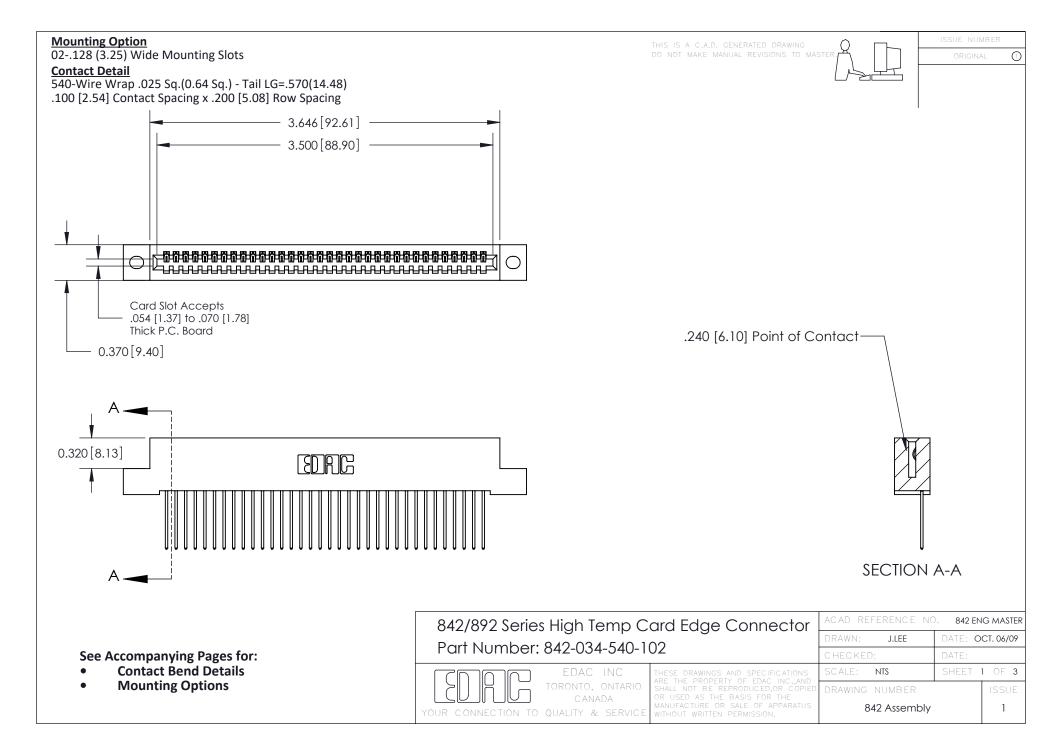

THIS IS A C.A.D. GENERATED DRAWING DO NOT MAKE MANUAL REVISIONS TO MASTER

ORIGINAL (1)



| 842/892 Series High Temp Card Edge Connector<br>Contact Bend Detail |                                                                                                 | ACAD REFERENCE NO. 842 ENG MASTER |             |                  |        |
|---------------------------------------------------------------------|-------------------------------------------------------------------------------------------------|-----------------------------------|-------------|------------------|--------|
|                                                                     |                                                                                                 | DRAWN:                            | J.LEE