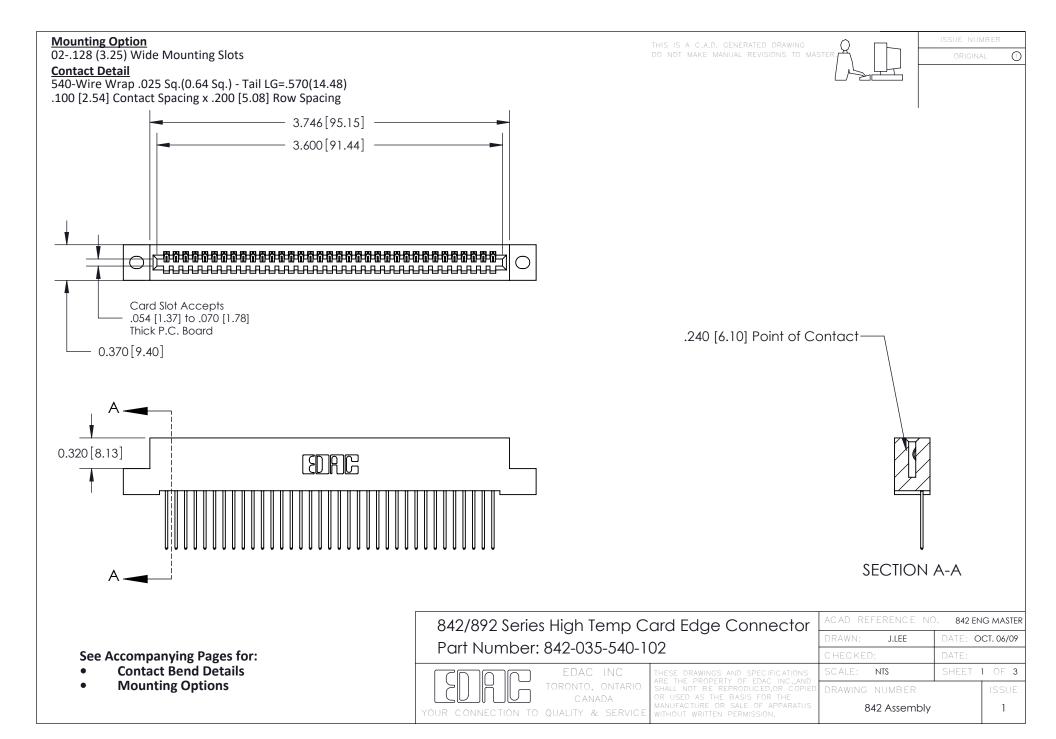

THIS IS A C.A.D. GENERATED DRAWING DO NOT MAKE MANUAL REVISIONS TO MASTER

ORIGINAL (1)



| 842/892 Series High Temp Card Edge Connector<br>Contact Bend Detail |                                                                                                 | ACAD REFERENCE NO. 842 ENG MASTER |             |                  |        |
|---------------------------------------------------------------------|-------------------------------------------------------------------------------------------------|-----------------------------------|-------------|------------------|--------|
|                                                                     |                                                                                                 | DRAWN:                            | J.LEE