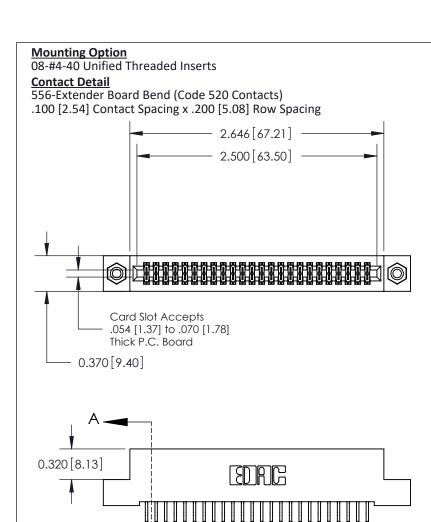

## **See Accompanying Pages for:**

- **Contact Bend Details**
- **Mounting Options**

842/892 Series High Temp Card Edge Connector Part Number: 842-048-556-208

CANADA

| NOND REFERENCE NO. 842 ENG MASIER |                  |  |
|-----------------------------------|------------------|--|
| DRAWN: J.LEE                      | DATE: OCT. 06/09 |  |
| CHECKED:                          | DATE:            |  |
| SCALE: NTS                        | SHEET 1 OF 3     |  |
| DRAWING NUMBER                    | ISSUE            |  |

842 Assembly

THIS IS A C.A.D. GENERATED DRAWING DO NOT MAKE MANUAL REVISIONS TO MASTER

ORIGINAL (1)

| 842/892 Series High Temp Card Edge Connector<br>Contact Bend Detail |                                                                   | ACAD REFERENCE NO. 842 ENG MASTER |             |                         |        |
|---------------------------------------------------------------------|-------------------------------------------------------------------|-----------------------------------|-------------|-------------------------|--------|
|                                                                     |                                                                   | DRAWN:                            | J.LEE       | DATE: <b>OCT. 06/09</b> |        |
|                                                                     |                                                                   | CHECKE                            | ):          | DATE:                   |        |
| EDAC INC                                                            | THESE DRAWINGS AND SPECIFICATIONS ARE THE PROPERTY OF EDAC INCAND | SCALE:                            | NTS         | SHEET :                 | 2 OF 3 |
| TORONTO, ONTARIO                                                    | SHALL NOT BE REPRODUCED, OR COPIED OR USED AS THE BASIS FOR THE   | DRAWING                           | NUMBER      |                         | ISSUE  |
| YOUR CONNECTION TO QUALITY & SERVICE                                | MANUFACTURE OR SALE OF APPARATUS WITHOUT WRITTEN PERMISSION.      | 8                                 | 42 Assembly |                         | 1      |

THIS IS A C.A.D. GENERATED DRAWING DO NOT MAKE MANUAL REVISIONS TO MASTER

ISSUE NUMBER

ORIGINAL

1

| 842/892 Series High Temp Card Edge Co<br>Mounting Options  | DRAWN: J.LEE DATE: OCT. 06/09  CHECKED: DATE: |
|------------------------------------------------------------|-----------------------------------------------|
| EDAC INC THESE DRAWINGS AND S ARE THE PROPERTY OF          |                                               |
|                                                            | DUCED,OR COPIED DRAWING NUMBER ISSUE          |
| YOUR CONNECTION TO QUALITY & SERVICE WITHOUT WRITTEN PERMI |                                               |