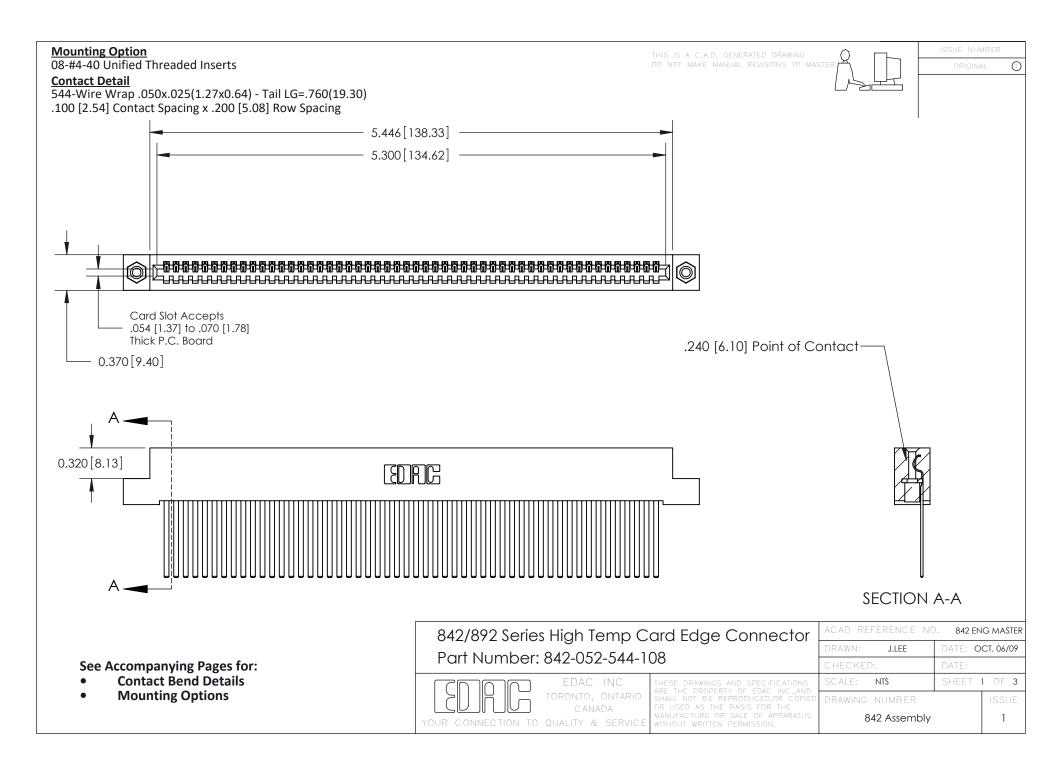

THIS IS A C.A.D. GENERATED DRAWING DO NOT MAKE MANUAL REVISIONS TO MASTER

ORIGINAL (1)



| 842/892 Series High Temp Card Edge Connector<br>Contact Bend Detail |                                                                                                 | ACAD REFERENCE NO. 842 ENG MASTER |             |                  |        |
|---------------------------------------------------------------------|-------------------------------------------------------------------------------------------------|-----------------------------------|-------------|------------------|--------|
|                                                                     |                                                                                                 | DRAWN:                            | J.LEE